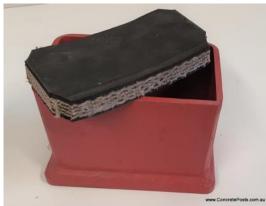

#### TIPS:

ENSURE THE CAP IS FLAT AND STRAIGHT under the hammer and on the top of the post to avoid chips on the post edges.

**NOTE:** If using a <u>percussion driver</u>—turn pressure of machine RIGHT DOWN and also ensure a thick layer of belt rubber between the top of the post and the driver head. MORE INFO on the website.