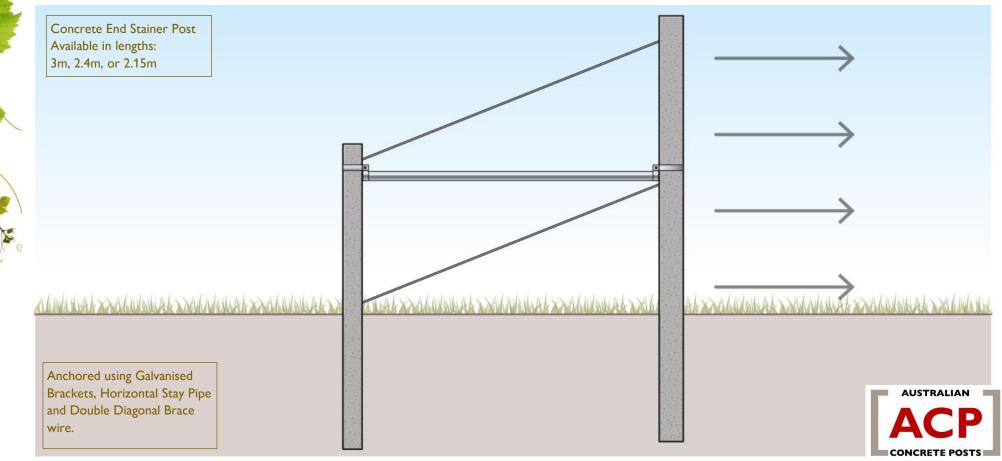

#### **Reverse H-Brace End Post w**

CO FRIENDLY

#### Horizontal Stay & Double Diagonal Wire Anchor

Australian Concrete Posts make safe, strong, sustainable trellis posts that will outlast your vines