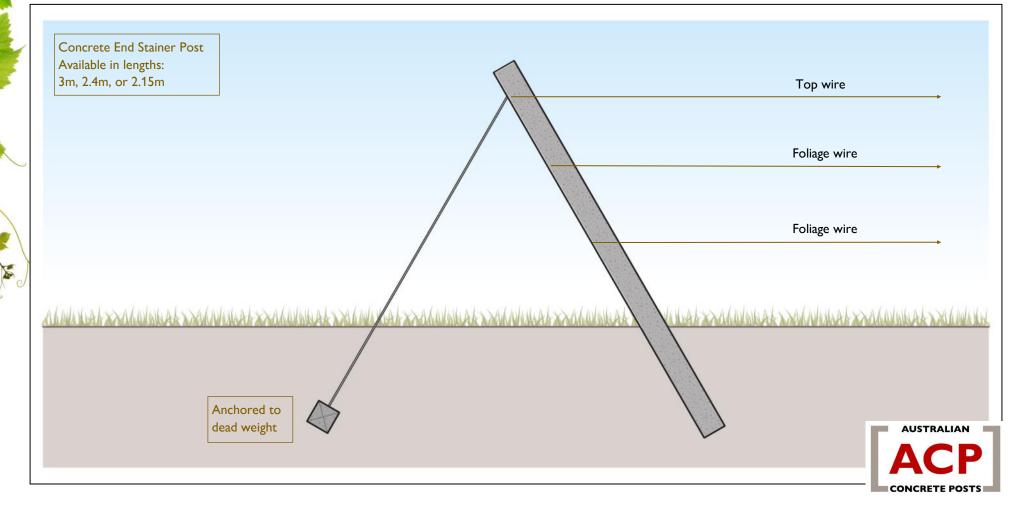

# CONCRETE POSTS VINEYARD TRELLISING ASSEMBLY TYPE: Anchored End Series Angled End Post with Rear Anchor

Australian Concrete Posts make safe, strong, sustainable trellis posts that will outlast your vines

# CONCRETE POSTS VINEYARD TRELLISING ASSEMBLY TYPE: Anchored End Series Vertical End Post with Diagonal Stay Anchor

Australian Concrete Posts make safe, strong, sustainable trellis posts that will outlast your vines