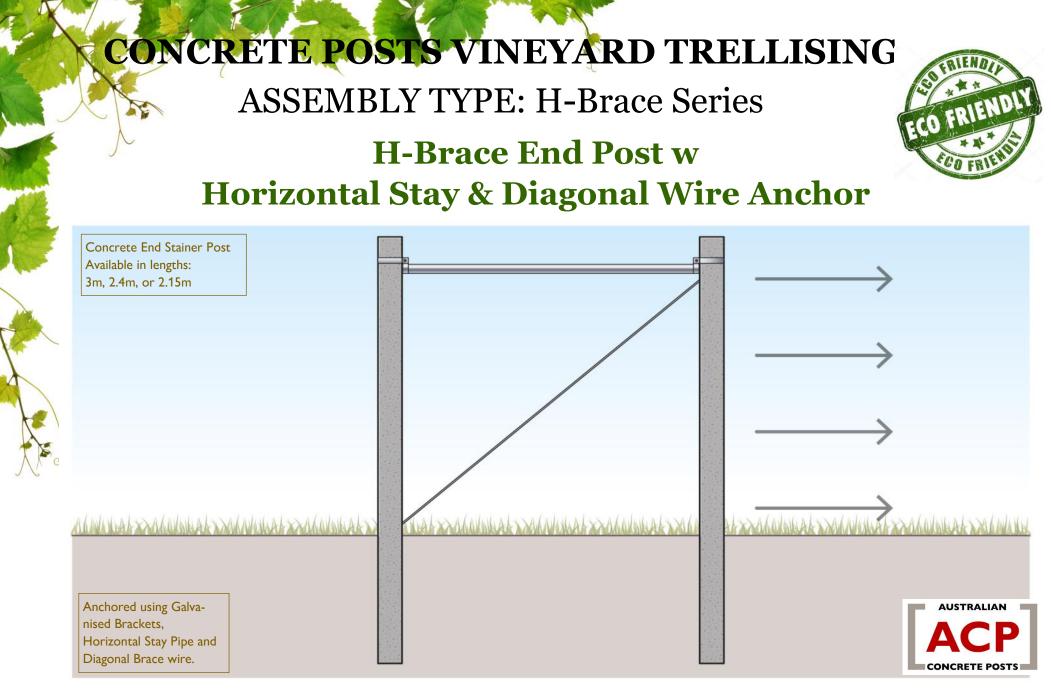

# **CONCRETE POSTS ACP** VINEYARD TRELLISING

**ASSEMBLY TYPE: H-Brace Series** 

Support your vines for generations with Concrete Trellis Posts

# **CONCRETE POSTS VINEYARD TRELLISING**

**ASSEMBLY TYPE: H-Brace Series** 

### Brackets for posts to attach and support trellis

Anchored using Galvanised Brackets, Horizontal Stay Pipe and Diagonal Brace wire. CODES for BRACKETS 1. Strainer Post = BK170.RND 2. Trellis Post = BK110.RND or BK130.RND 3. Stay Pipe = AC02 (3m pipe)