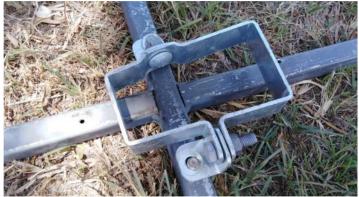

# CONCRETE POSTS VINEYARD TRELLISING BRACKETS

### Brackets for posts to attach and support trellis

Anchored using Galvanised Brackets, Horizontal Stay Pipe and Diagonal Brace wire. CODES for BRACKETS 1. Strainer Post = BK170.RND 2. Trellis Post = BK110.RND or BK130.RND 3. Stay Pipe = AC02 (3m pipe)

<u>ACo2</u> 3m Gal Stay pipe

<u>BK170.RND</u> Stainer Post Bracket Set

<u>BK110.RND / BK130.RND</u> Trellis Post Bracket Set

Galvanised Brackets build strong and versatile trellis support systems.

Page 13