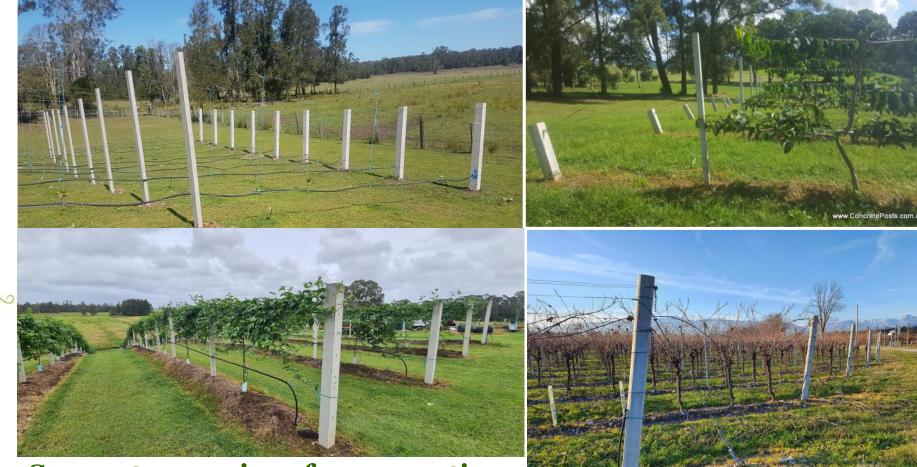

# Support your vines for generations with Australian Concrete Posts

ECO-FRIENDI Y

A vineyard is something to last generations. It makes sense to build a trellis that will support your vines for generations without disturbing the plants. That's' why using concrete posts is a wise investment. Build your trellis once, support vines for generations! Some of the benefits of using concrete posts;

Australian Concrete Posts' products are used extensively in horticulture for vineyards, fruit production, to support trellis and irrigation systems as well as the agricultural sector for all types fencing in all sorts of environments.

# Support your vines for generations with Australian Concrete Posts

Concrete Posts and Trellis Systems

- Post lengths available from 1.8m up to 3m tall and in widths from 170, 130 and 110mm wide
- Innovative adaptable Galvanised Bracket system to secure brace and anchors.
- Sold in pack volumes, bulk rates apply.
- We deliver Australia wide. (minimum quantities apply)
- The full range can be viewed on **www.ConcretePosts.com.au**