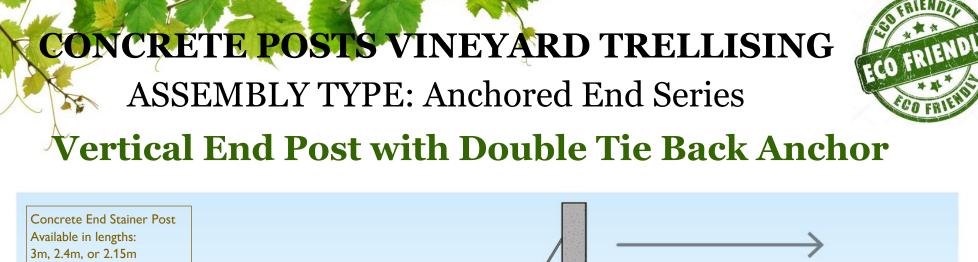

# CONCRETE POSTS VINEYARD TRELLISING ASSEMBLY TYPE: Anchored End Series Vertical End Post with Rear Anchor

Australian Concrete Posts make safe, strong, sustainable trellis posts that will outlast your vines

# CONCRETE POSTS VINEYARD TRELLISING ASSEMBLY TYPE: Anchored End Series Vertical End Post with Diagonal Stay Anchor

Australian Concrete Posts make safe, strong, sustainable trellis posts that will outlast your vines