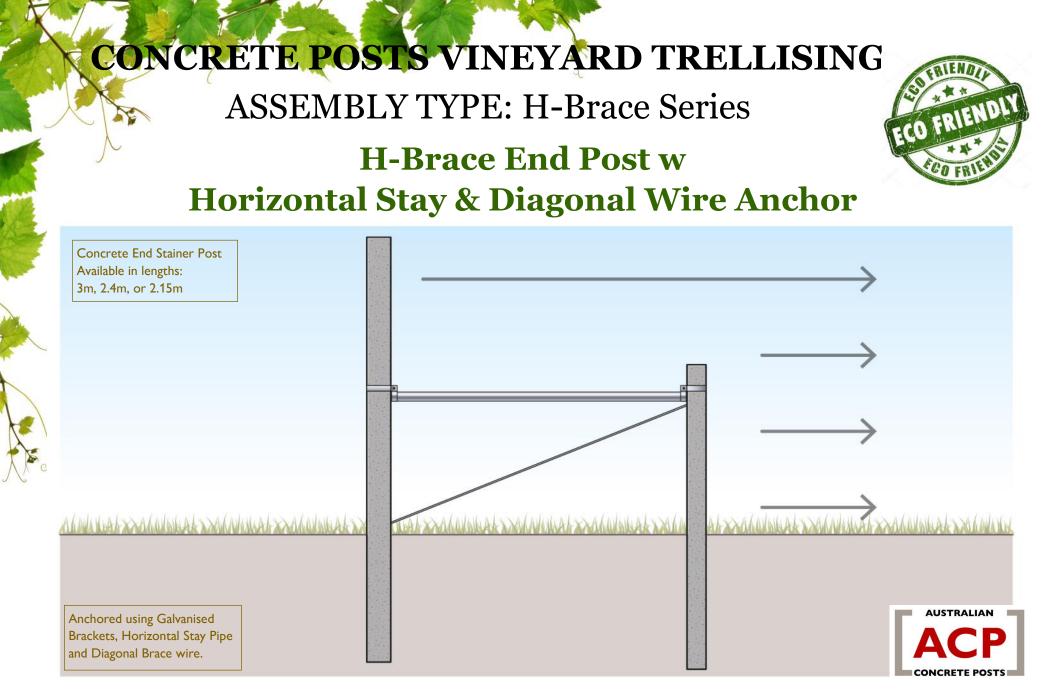

# **CONCRETE POSTS ACP** VINEYARD TRELLISING

**ASSEMBLY TYPE: H-Brace Series** 

Support your vines for generations with Concrete Trellis Posts

# **CONCRETE POSTS VINEYARD TRELLISING**

**ASSEMBLY TYPE: H-Brace Series** 

### Brackets for posts to attach and support trellis

Anchored using Galvanised Brackets, Horizontal Stay Pipe and Diagonal Brace wire. CODES for BRACKETS 1. Strainer Post = BK170.RND 2. Trellis Post = BK110.RND or BK130.RND 3. Stay Pipe = AC02 (3m pipe)