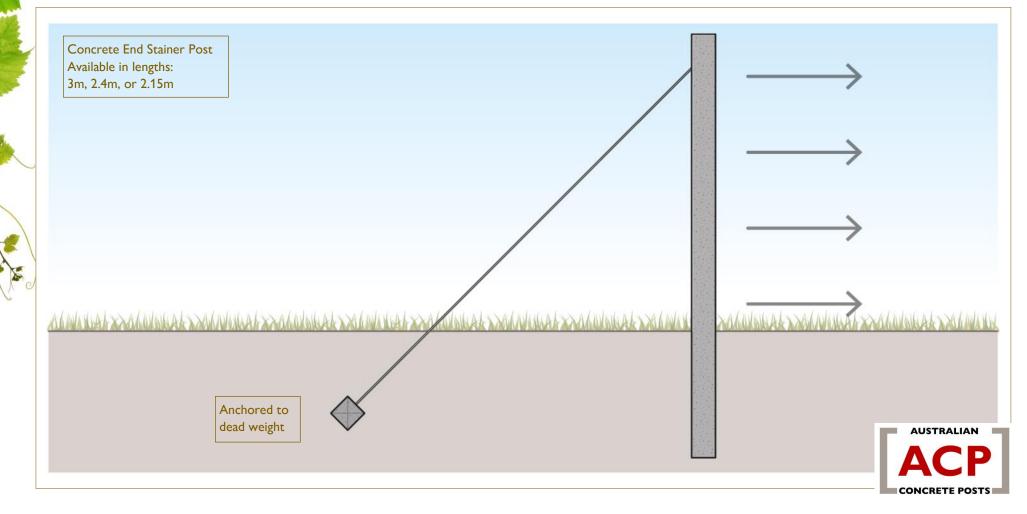

# CONCRETE POSTS VINEYARD TRELLISING ASSEMBLY TYPE: Anchored End Series Angled End Post with Rear Anchor

Australian Concrete Posts make safe, strong, sustainable trellis posts that will outlast your vines

# CONCRETE POSTS VINEYARD TRELLISING ASSEMBLY TYPE: Anchored End Series Vertical End Post with Diagonal Stay Anchor

Australian Concrete Posts make safe, strong, sustainable trellis posts that will outlast your vines