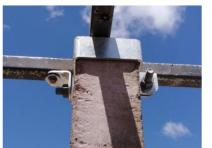

#### **DRIVING CAPS**

### Driving caps for a Drop Hammer Drivers

#### **DRIVING CAPS**

Available in two sizes, use the correct cap for the post you're driving to avoid chips and for safe fit onto post. 1. Driving Cap Small for intermediate Posts (110mm wide and 130mm wide posts)

2. Driving Cap Large for Strainer Posts (170mm wide posts)

#### TIPS:

ENSURE THE CAP IS FLAT AND STRAIGHT under the hammer and on the top of the post to avoid chips on the post edges.

**NOTE:** If using a <u>percussion driver</u>—turn pressure of machine RIGHT DOWN and also ensure a thick layer of belt rubber between the top of the post and the driver head. MORE INFO on the website.