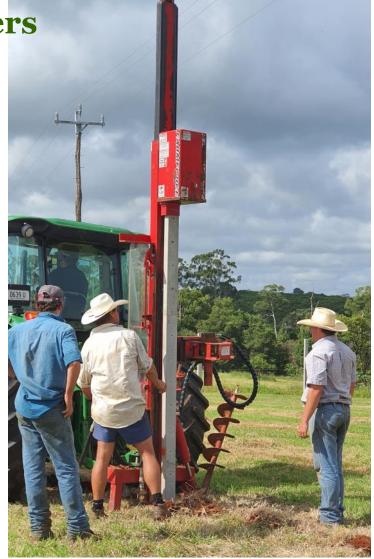

#### **DRIVING CAPS**

### Driving caps for a Drop Hammer Drivers

#### **DRIVING CAPS**

Available in two sizes, use the correct cap for the post you're driving to avoid chips and for safe fit onto post. 1. Driving Cap Small for intermediate Posts (110mm wide and 130mm wide posts)

2. Driving Cap Large for Strainer Posts (170mm wide posts)

#### TIPS:

ENSURE THE CAP IS FLAT AND STRAIGHT under the hammer and on the top of the post to avoid chips on the post edges.

**NOTE:** If using a <u>percussion driver</u>—turn pressure of machine RIGHT DOWN and also ensure a thick layer of belt rubber between the top of the post and the driver head. MORE INFO on the website.