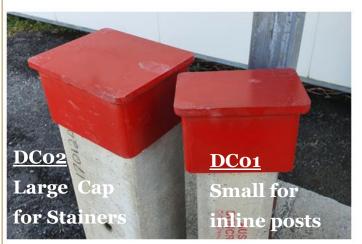

#### **DRIVING CAPS**

### Driving caps for a Drop Hammer Drivers

#### **DRIVING CAPS**

Available in two sizes, use the correct cap for the post you're driving to avoid chips and for safe fit onto post. 1. Driving Cap Small for intermediate Posts (110mm wide and 130mm wide posts)

2. Driving Cap Large for Strainer Posts (170mm wide posts)