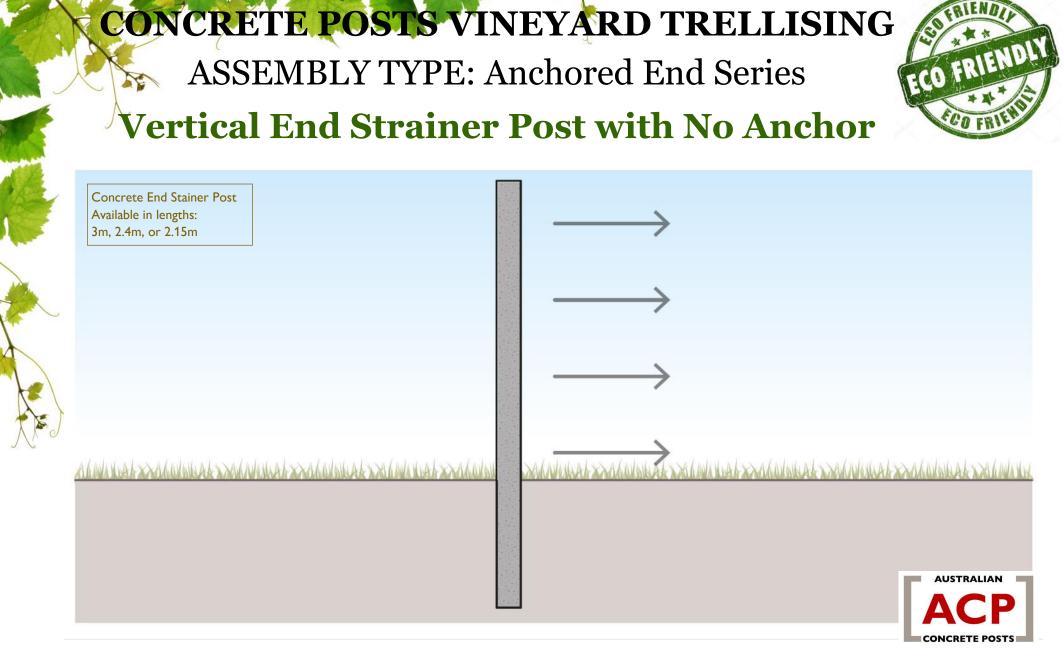

# **CONCRETE POSTS ACP** VINEYARD TRELLISING

### **ASSEMBLY TYPE:** Anchored End Series

Support your vines for generations with Australian Concrete Posts

# CONCRETE POSTS VINEYARD TRELLISING ASSEMBLY TYPE: Anchored End Series Vertical End Post with Rear Anchor

Australian Concrete Posts make safe, strong, sustainable trellis posts that will outlast your vines