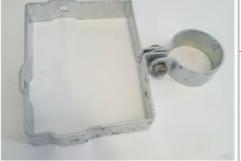

# CONCRETE POSTS VINEYARD TRELLISING BRACKETS

### Brackets for posts to attach and support trellis

Anchored using Galvanised Brackets, Horizontal Stay Pipe and Diagonal Brace wire. CODES for BRACKETS 1. Strainer Post = BK170.RND 2. Trellis Post = BK110.RND or BK130.RND 3. Stay Pipe = AC02 (3m pipe)

<u>ACo2</u> 3m Gal Stay pipe

<u>BK170.RND</u> Stainer Post Bracket Set

<u>BK110.RND / BK130.RND</u> Trellis Post Bracket Set

Galvanised Brackets build strong and versatile trellis support systems.

Page 13