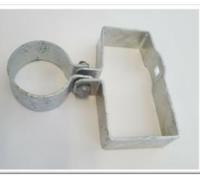

# CONCRETE POSTS VINEYARD TRELLISING BRACKETS

### Brackets for posts to attach and support trellis

Anchored using Galvanised Brackets, Horizontal Stay Pipe and Diagonal Brace wire. CODES for BRACKETS 1. Strainer Post = BK170.RND 2. Trellis Post = BK110.RND or BK130.RND 3. Stay Pipe = AC02 (3m pipe)

<u>ACo2</u> 3m Gal Stay pipe

<u>BK170.RND</u> Stainer Post Bracket Set

<u>BK110.RND / BK130.RND</u> Trellis Post Bracket Set

Galvanised Brackets build strong and versatile trellis support systems.

Page 13