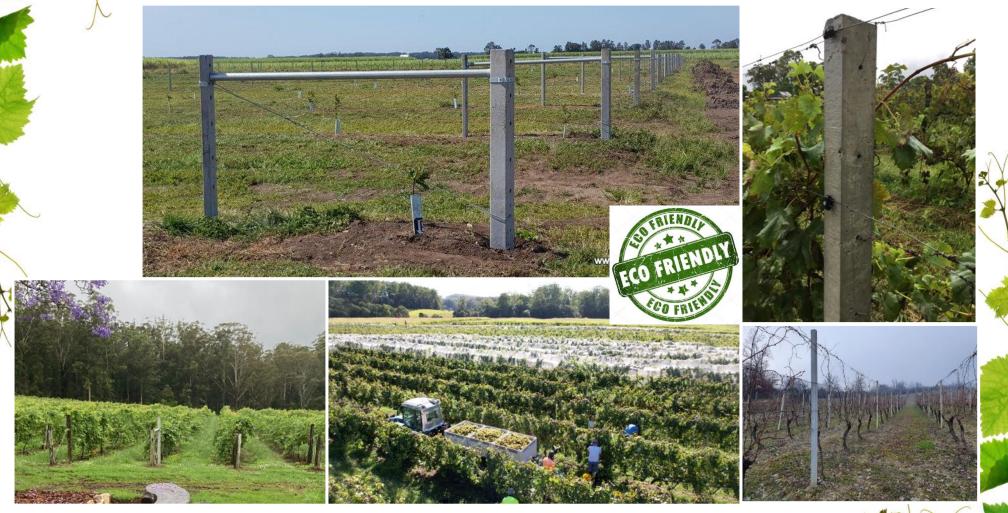

Australian Concrete Posts' products are used extensively in horticulture for vineyards, fruit production, to support trellis and irrigation systems as well as the agricultural sector for all types fencing in all sorts of environments.

These are safe and strong structures that can last for centuries without affecting our ecosystem.

Prestressed concrete posts reduce soil toxicity. They are very resistant to the outdoor environment over a long period of time.