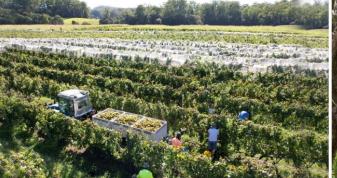

# Support your vines for generations with Australian Concrete Posts

ECO-FRIENDI Y

A vineyard is something to last generations. It makes sense to build a trellis that will support your vines for generations without disturbing the plants. That's' why using concrete posts is a wise investment. Build your trellis once, support vines for generations! Some of the benefits of using concrete posts;

- Extended lifespan
- Resilient and pest resistant
- Safe to the soil—reduced toxicity to soils
- Safe to the consumer—organic safe

Australian Concrete Posts [ACP] are the trusted name in Concrete posts across Australia.

Australian Concrete Posts' products are used extensively in horticulture for vineyards, fruit production, to support trellis and irrigation systems as well as the agricultural sector for all types fencing in all sorts of environments.