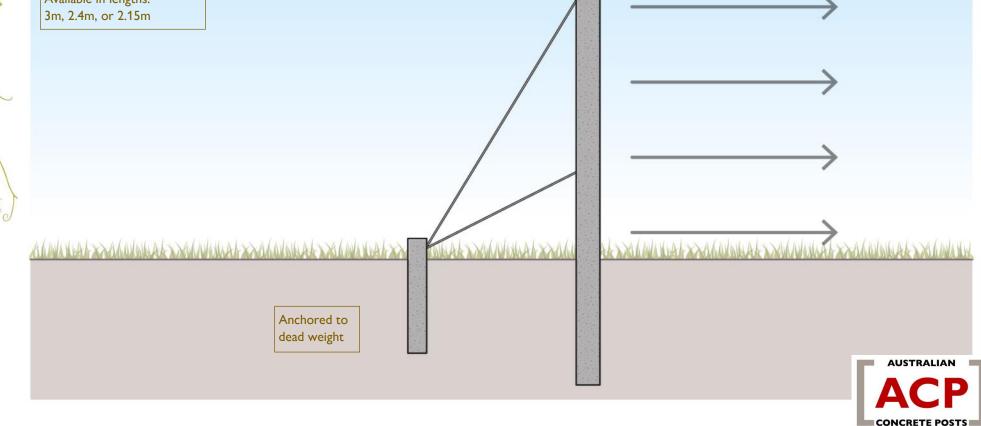

# CONCRETE POSTS VINEYARD TRELLISING ASSEMBLY TYPE: Anchored End Series Vertical End Post with Diagonal Stay Anchor

Australian Concrete Posts make safe, strong, sustainable trellis posts that will outlast your vines