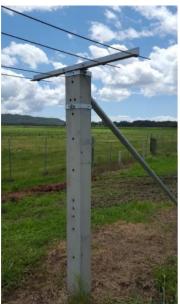

# **CONCRETE POSTS ACP** VINEYARD TRELLISING

### **ASSEMBLY TYPE:** Anchored End Series

Support your vines for generations with Australian Concrete Posts

# CONCRETE POSTS VINEYARD TRELLISING ASSEMBLY TYPE: Anchored End Series Vertical End Post with Rear Anchor

Australian Concrete Posts make safe, strong, sustainable trellis posts that will outlast your vines