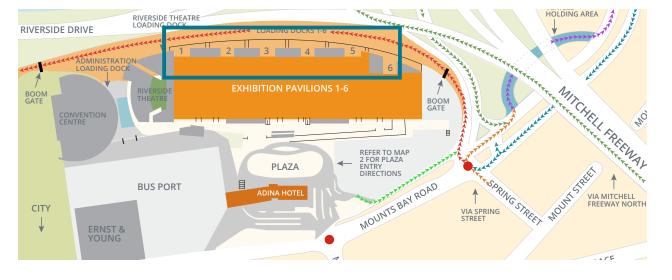

### **Pick Up Details**

**Perth Convention and Exhibition Centre** 21 Mounts Bay Road PERTH WA 6000

Loading Dock number:

Stand number: