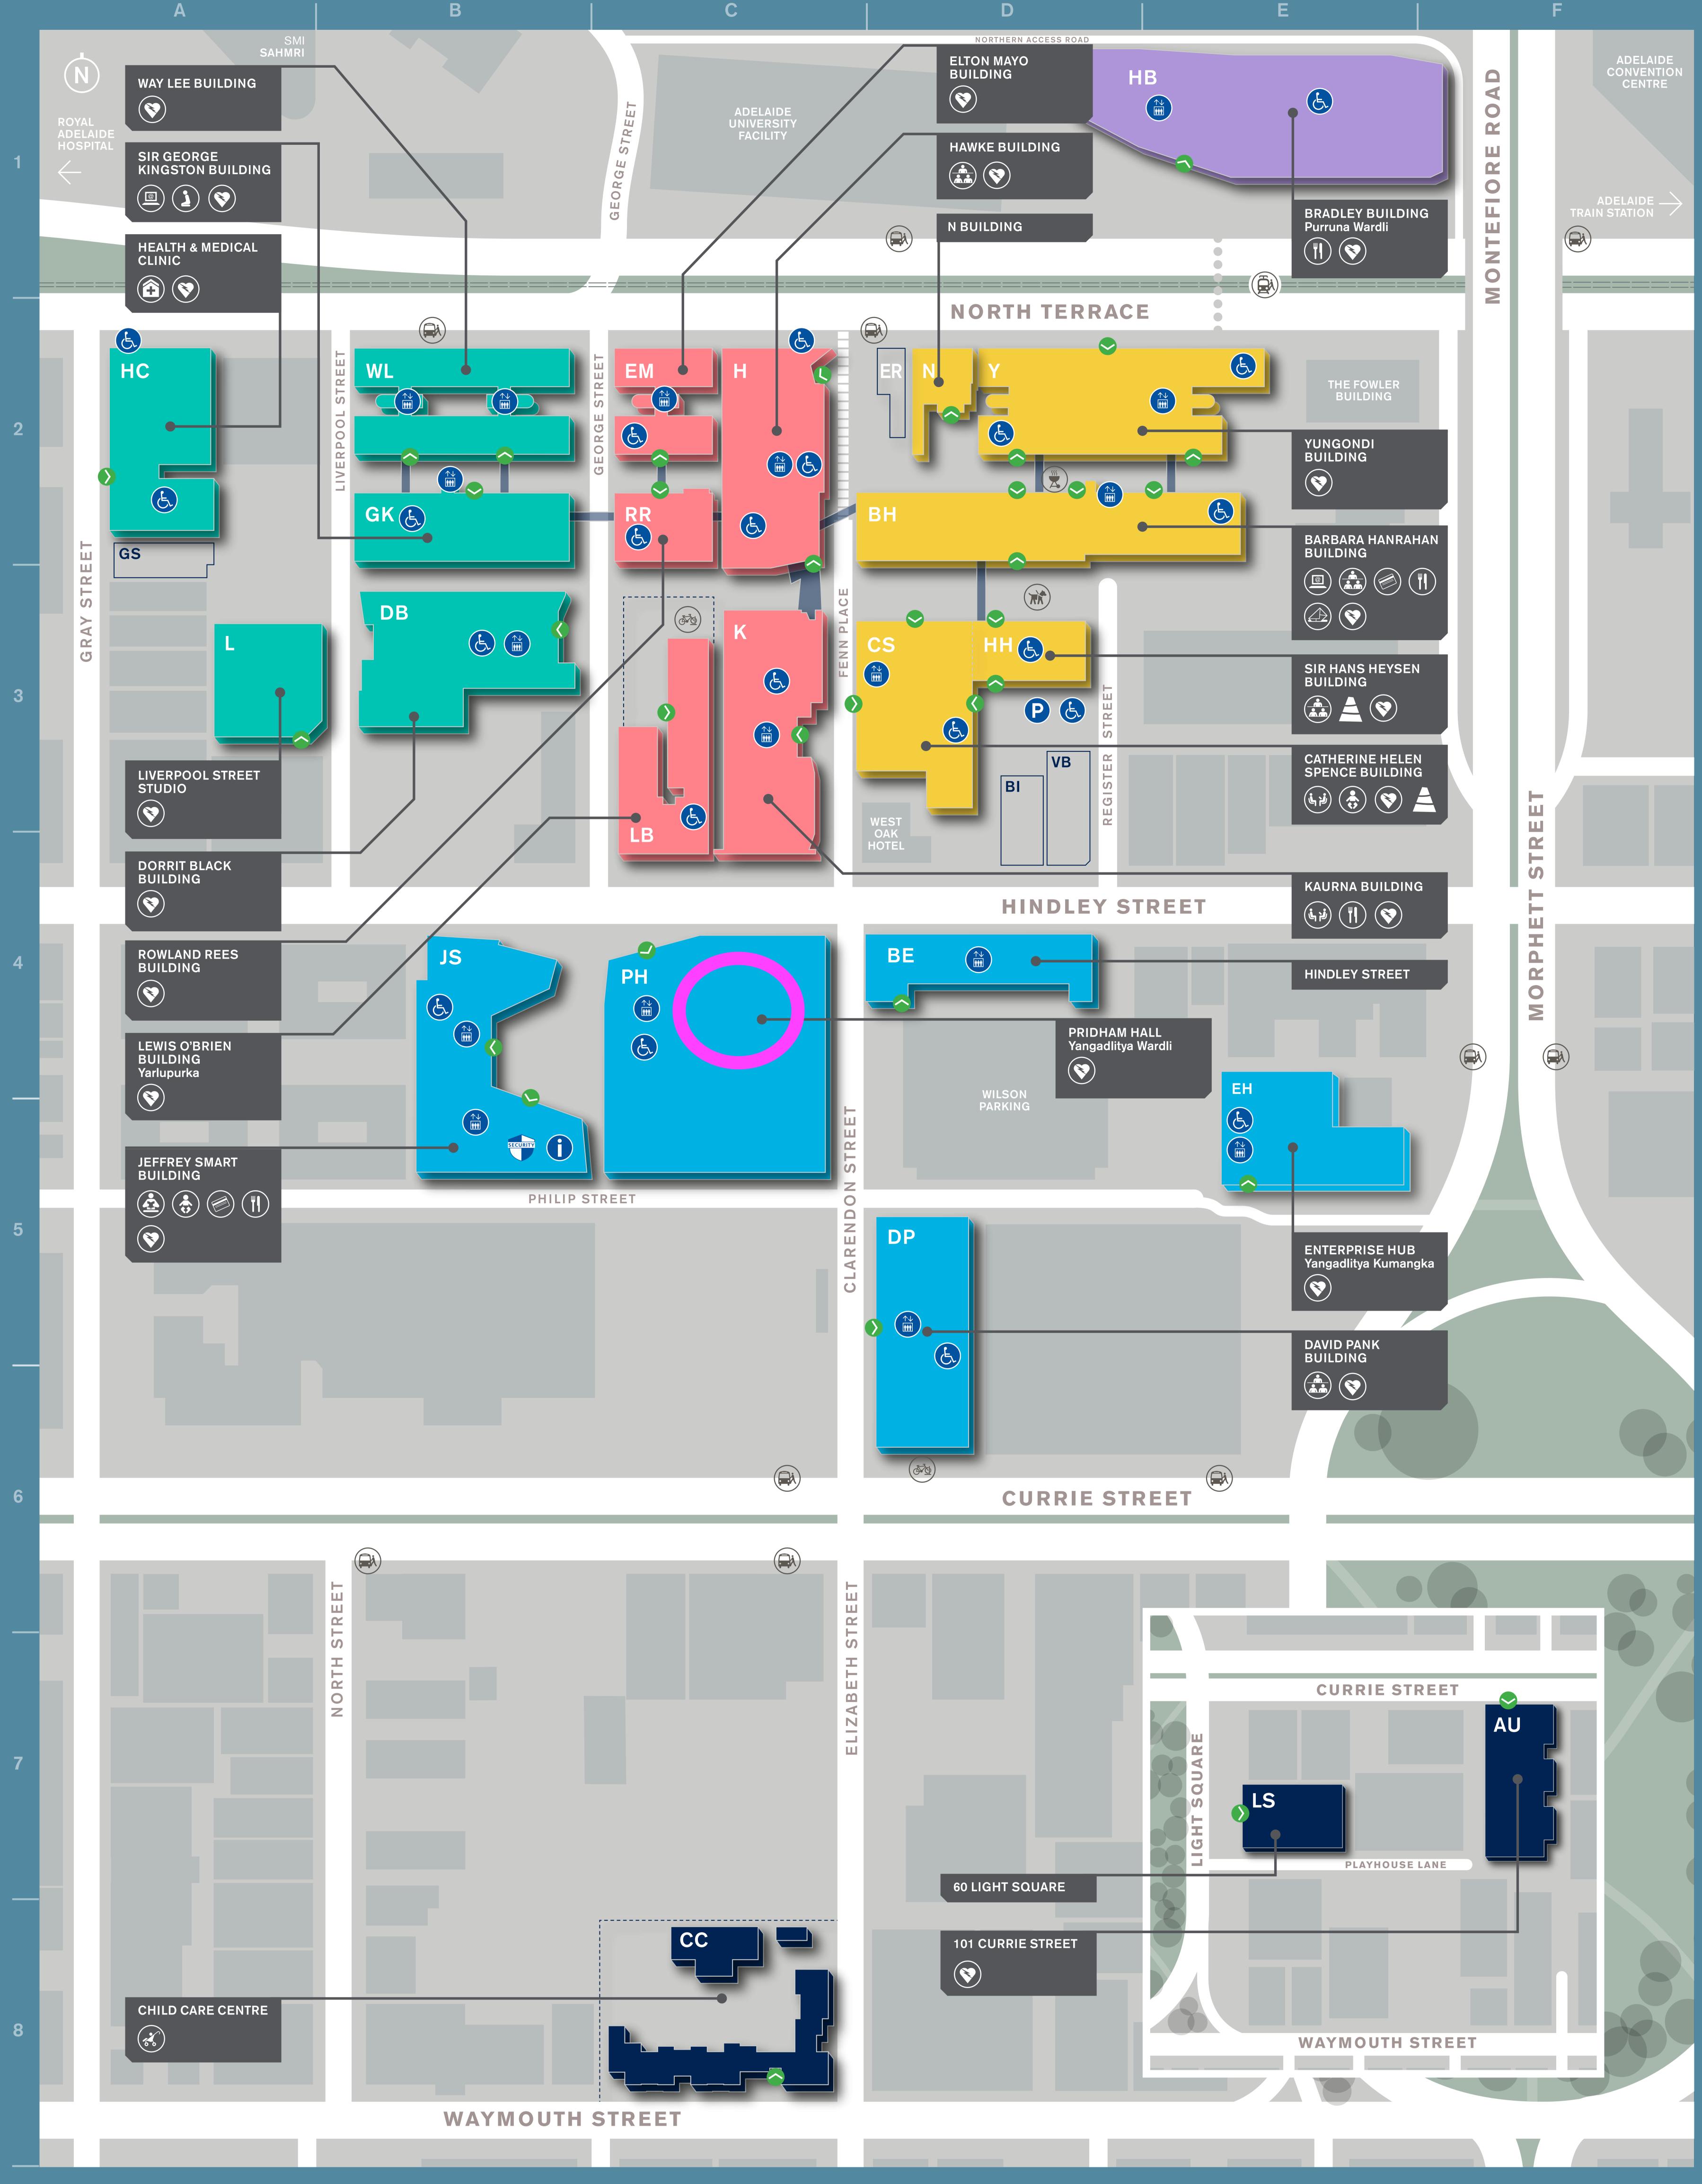

## City West Campus

Security / FM Assist 👔 Student Services 🔬 Library 🖾 Auditorium 🔅 Lecture Theatres 🚇 Computer Barn/Pools 🏟 Student Lounge 🛓 USASA 🟟 Clinics 📎 AED - Defibrillator 👖 Food and Beverage 🗊 Bookshop 🧯 Prayer Rooms Post Office 🐼 Bike Parking 🔅 Baby Change Multi Access Suite 🐼 Child Care 🕅 Assistance Dog 🕱 BBQ

| BUILDING LEGEND                    | BLD ID. GRID | Communications and Marketing<br>(101 Currie Street) | AU F7        | <b>RESEARCH INSTITUTES</b>         | BLD ID. GRID                 | COMMUNITY AND CORPORATE              | BLD ID. GR  |
|------------------------------------|--------------|-----------------------------------------------------|--------------|------------------------------------|------------------------------|--------------------------------------|-------------|
| 60 Light Square                    | LS E7        | Facilities Management                               |              | Ehrenberg-Bass Institute for       |                              | Allan Scott Auditorium               | НС          |
| 101Currie Street                   | AU F7        | (101 Currie Street)                                 | AU F7        | Marketing Science                  | <b>Y</b> D2                  | Anne & Gordon Samstag Museum of Art  | H C         |
| 189 Hindley Street                 | BE D4        | Finance                                             |              | Hawke Research Institute           | <b>H</b> C2                  | Australia Post                       | Y D         |
| Barbara Hanrahan Building          | BH D2        | (101 Currie Street)                                 | <b>AU</b> F7 | University of South Australia      |                              | Bob Hawke Prime Ministerial Centre & |             |
| Bradley Building                   | <b>HB</b> E1 | Graduation and Transcripts Office                   | <b>AU</b> F7 | Cancer Research Institute          | HB E1                        | Library                              | H C         |
| Catherine Helen Spence Building    | CS D3        | People Talent Culture                               |              |                                    |                              | Bradley Forum                        | H C         |
| Child Care Centre                  | <b>CC</b> C8 | (101 Currie Street)                                 | <b>AU</b> F7 |                                    |                              | Career Services                      | JS B        |
| David Pank Building                | <b>DP</b> D5 | Library and Academic Services                       | <b>JS</b> B4 | GENERAL ENQUIRIES TO:              | BLD ID. GRID                 | Chancellery                          | H C         |
| Dorrit Black Building              | DB B3        | Student Academic Services                           | AU F7        |                                    | <b>JS</b> B4                 | Child Care Centre (Waymouth Street)  | <b>CC</b> C |
| Elton Mayo Building                | EM C2        | Student Engagement Unit                             | <b>JS</b> B4 | Student Information, Level 2       | <b>JS</b> B4<br><b>JS</b> B4 | Enterprise Hub                       | EH E        |
| Enterprise Hub                     | <b>EH</b> E5 | Teaching Innovation Unit                            | DP D5        | Security FM Assist                 |                              | Innovation and Collaboration Centre  | HB E        |
| Hawke Building                     | H C2         | UniSA International                                 | <b>AU</b> F7 | Freecall                           | 1800 500 911                 | JS Forum                             | JS B        |
| Health Clinic                      | HC A2        | UniSA Online                                        | LS E7        | Internal<br>Occurrent Neurolana    | 88 888                       | M.O.D                                | HB E        |
|                                    | JS B4        | Wirringka Student Services                          | BH D2        | Contact Numbers                    |                              | Pridham Hall                         | PH C        |
| Jeffrey Smart Building             | <b>K</b> C3  | <b>V</b>                                            |              | Campus Central                     | 1300 301 703                 | SASA Gallery                         | KC          |
| Kaurna Building                    |              |                                                     |              | Student Engagement Unit            | 1300 301 703                 | UniSA Business Undergraduate Hub     | ΥC          |
| Lewis O'Brien Building             | LB C3        |                                                     |              | Library                            | 1300 301 703                 | UniSA College                        | DP [        |
| Liverpool Street Studios           | L A3         | ACADEMIC UNITS                                      | BLD ID. GRID | USASA                              | 8302 0833                    |                                      |             |
| Pridham Hall                       | PH C4        | UniSA Business                                      | <b>Y</b> D2  |                                    |                              |                                      |             |
| Rowland Rees Building              | RR C2        | UniSA Clinical & Health Sciences                    | HB E1        |                                    |                              |                                      |             |
| SAHMRI<br>Si Osara Kirata Dilalian | SMI B1       | UniSA Creative                                      | К СЗ         | <b>STUDENT SERVICES</b>            | BLD ID. GRID                 | CLINICS                              | BLD ID. GR  |
| Sir George Kingston Building       | GK B2        | UniSA Justice & Society                             | LB C3        | Campus Central                     | <b>JS</b> B4                 | GP and Health Clinics                | HC A        |
| Sir Hans Heysen Building           | HH D3        |                                                     |              | CELUSA                             | <b>CS</b> D3                 | •                                    |             |
| Way Lee Building                   | WL B2        |                                                     |              |                                    |                              |                                      |             |
| Yungondi Building                  | <b>Y</b> D2  |                                                     |              | Graduation and Transcripts Office  | AU F7                        | COMPUTER POOLS                       |             |
|                                    |              | LECTURE THEATRES                                    | BLD ID. GRID | International and Prospective      |                              |                                      | BLD ID. GR  |
|                                    |              | Allan Scott Auditorium                              | <b>H</b> C2  | Library                            | JS B4                        | Computer Barns                       | BH D        |
|                                    |              | Lecture Theatres                                    | BH D2        | Multi-Access Suite                 | JS B4                        |                                      | GK B        |
| UNITS                              | BLD ID. GRID |                                                     | HH D3        | Prayer Rooms                       | GK B2                        | Computer Pools                       | GK B        |
| Aboriginal Engagement and          |              |                                                     | H C2         | Student and Academic Services Unit |                              |                                      |             |
| Strategic Projects                 | H C2         | •                                                   |              | Program Information                | AU F7                        |                                      |             |
| Advancement Services               | <b>CS</b> D3 |                                                     |              | Student Finance                    | AU F7                        | <b>FOOD AND RETAIL OUTLETS</b>       | BLD ID. GF  |
| Business Intelligence and Planning | <b>DP</b> D5 |                                                     |              | Student Kitchen                    | CS D3                        |                                      |             |
| Enterprise Partnership Unit        | <b>EH</b> E5 | RESEARCH CENTRES                                    | BLD ID. GRID |                                    | JS B4                        | Abbots and Kinney                    | K C         |
| Research Innovation Services       | EH E5        | Cell Therapy                                        | CS D3        | Student Lounge                     | CS D3                        | Australia Post                       | BH D        |
| Risk and Assurance Services        | DP D5        | Centre for Cancer Biology                           | <b>HB</b> E1 | Students Office                    | AU F7                        | Food Lore                            | HB E        |
|                                    |              | CRC for Irrigation Futures                          | WL B2        | Transnational Support Services     | BE D4                        | Sit Lo                               | BH D        |
|                                    |              | CRC for Sustainable Tourism                         | EM C2        | UniSA International                | AU F7                        | West Oak Hotel                       | D           |
|                                    |              |                                                     |              | UniSA Online                       | LS E7                        |                                      |             |
|                                    |              | 'Nunga' Research                                    | H C2         | UniSA Sport                        | PH C4                        |                                      |             |
|                                    |              |                                                     |              | USASA                              | CS D3                        |                                      |             |
|                                    |              |                                                     |              | USASA Clubhouse                    | N D2                         |                                      |             |
|                                    |              |                                                     |              |                                    |                              |                                      |             |

Wirringka Student Services

**BH** D2

| Catherine Helen Spence Building |
|---------------------------------|
| Child Care Centre               |
| David Pank Building             |
| Dorrit Black Building           |
| Elton Mayo Building             |
| Enterprise Hub                  |
| Hawke Building                  |
| Health Clinic                   |
| Jeffrey Smart Building          |
| Kaurna Building                 |
| Lewis O'Brien Building          |
| Liverpool Street Studios        |
| Pridham Hall                    |
| Rowland Rees Building           |
| SAHMRI                          |
| Sir George Kingston Building    |
| Sir Hans Heysen Building        |
| Way Lee Building                |
| Yungondi Building               |
|                                 |

| UN | <b>NITS</b> |  |
|----|-------------|--|

| Aboriginal Engagement and<br>Strategic Projects |
|-------------------------------------------------|
| Advancement Services                            |
| Business Intelligence and Planning              |
| Enterprise Partnership Unit                     |
| Research Innovation Services                    |
| Risk and Assurance Services                     |
|                                                 |

| People Talent Culture<br>(101 Currie Street)                                                                                                                  | AU                                                             | F7                                                       |
|---------------------------------------------------------------------------------------------------------------------------------------------------------------|----------------------------------------------------------------|----------------------------------------------------------|
| Library and Academic Services                                                                                                                                 | JS                                                             | B4                                                       |
| Student Academic Services                                                                                                                                     | AU                                                             | F7                                                       |
| Student Engagement Unit                                                                                                                                       | JS                                                             | B4                                                       |
| Teaching Innovation Unit                                                                                                                                      | DP                                                             | D5                                                       |
| UniSA International                                                                                                                                           | AU                                                             | F7                                                       |
| UniSA Online                                                                                                                                                  | LS                                                             | E7                                                       |
| Wirringka Student Services                                                                                                                                    | BH                                                             | D2                                                       |
|                                                                                                                                                               |                                                                |                                                          |
| ACADEMIC UNITS                                                                                                                                                | BLD ID.                                                        | GRID                                                     |
| UniSA Business                                                                                                                                                | Y                                                              | D2                                                       |
| UniSA Clinical & Health Sciences                                                                                                                              | HB                                                             | E1                                                       |
| UniSA Creative                                                                                                                                                | K                                                              | C3                                                       |
| UniSA Justice & Society                                                                                                                                       | LB                                                             | C3                                                       |
|                                                                                                                                                               |                                                                |                                                          |
| LECTURE THEATRES                                                                                                                                              | BLD ID.                                                        | _                                                        |
| LECTURE THEATRES                                                                                                                                              | BLD ID.                                                        | GRID                                                     |
| LECTURE THEATRES<br>Allan Scott Auditorium                                                                                                                    | BLD ID.                                                        | GRID<br>C2                                               |
| LECTURE THEATRES                                                                                                                                              | BLD ID.<br>H<br>BH                                             | GRID<br>C2<br>D2                                         |
| LECTURE THEATRES<br>Allan Scott Auditorium                                                                                                                    | BLD ID.                                                        | GRID<br>C2                                               |
| LECTURE THEATRES<br>Allan Scott Auditorium<br>Lecture Theatres                                                                                                | BLD ID.<br>H<br>BH<br>HH<br>H<br>H                             | GRID<br>C2<br>D2<br>D3<br>C2                             |
| LECTURE THEATRES<br>Allan Scott Auditorium<br>Lecture Theatres<br>RESEARCH CENTRES                                                                            | BLD ID.<br>H<br>BH<br>HH<br>H<br>H                             | GRID<br>C2<br>D3<br>C2<br>GRID                           |
| LECTURE THEATRES<br>Allan Scott Auditorium<br>Lecture Theatres<br>RESEARCH CENTRES<br>Cell Therapy                                                            | BLD ID.<br>H<br>BH<br>HH<br>H<br>H<br>H<br>S<br>CS             | GRID<br>C2<br>D3<br>C2<br>GRID<br>GRID                   |
| LECTURE THEATRES<br>Allan Scott Auditorium<br>Lecture Theatres<br>RESEARCH CENTRES<br>Cell Therapy<br>Centre for Cancer Biology                               | BLD ID.<br>H<br>BH<br>HH<br>H<br>H<br>H<br>BLD ID.<br>CS<br>HB | GRID<br>C2<br>D2<br>D3<br>C2<br>GRID<br>GRID<br>D3<br>E1 |
| LECTURE THEATRES<br>Allan Scott Auditorium<br>Lecture Theatres<br>RESEARCH CENTRES<br>Cell Therapy<br>Centre for Cancer Biology<br>CRC for Irrigation Futures | BLD ID.<br>H<br>BH<br>HH<br>H<br>H<br>H<br>S<br>CS             | GRID<br>C2<br>D3<br>C2<br>GRID<br>GRID<br>D3<br>C2       |
| LECTURE THEATRES<br>Allan Scott Auditorium<br>Lecture Theatres<br>RESEARCH CENTRES<br>Cell Therapy<br>Centre for Cancer Biology                               | BLD ID.<br>H<br>BH<br>HH<br>H<br>H<br>H<br>BLD ID.<br>CS<br>HB | GRID<br>C2<br>D2<br>D3<br>C2<br>GRID<br>GRID<br>D3<br>E1 |

| niSA College           | DP D5        |
|------------------------|--------------|
|                        |              |
| LINICS                 | BLD ID. GRID |
| P and Health Clinics   | HC A2        |
|                        |              |
| OMPUTER POOLS          | BLD ID. GRID |
| omputer Barns          | <b>BH</b> D2 |
|                        | <b>GK</b> B2 |
| omputer Pools          | <b>GK</b> B2 |
|                        |              |
| OOD AND RETAIL OUTLETS | BLD ID. GRID |
| bbots and Kinney       | <b>K</b> C3  |
| ustralia Post          | <b>BH</b> D2 |
| ood Lore               | <b>HB</b> E1 |
| it Lo                  | <b>BH</b> D2 |
| /est Oak Hotel         | D4           |
|                        |              |