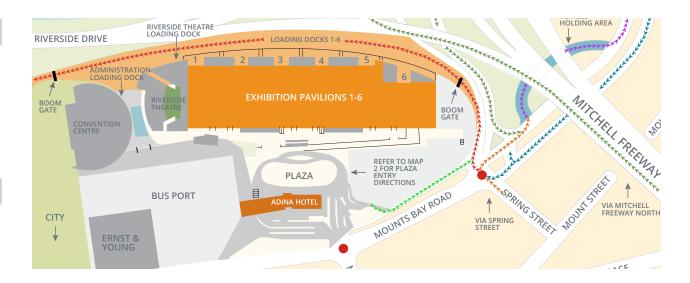

#### **Perth Convention and Exhibition Centre**

21 Mounts Bay Road PERTH WA 6000

Loading Dock number:

Stand number: