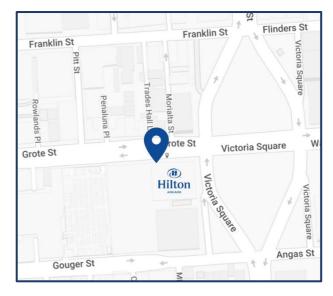

## HILTON ADELAIDE 233 Victoria Square ADELAIDE SA 5000

## **Hotel Loading Dock**

(Accessible via Grote Street)
Hours: 8:00am - 3:00pm - Monday to Friday

Attention: Mike Ricardo (+61 8 8237 0667)

**EVENT INFORMATION** 

Entry to Loading Dock is located off Grote Street, Enter the driveway just past the Bus Stop W. (Please note: Truck Clearance - 3.3m high)