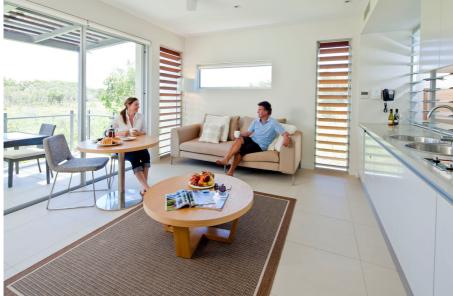

Each suite has a separate lounge/media room with a second wide-screen TV, tea and coffee-making facilities including a Nespresso machine and a mini fridge. DVD's and DVD players are available for hire (free of charge).

Appointed with contemporary furnishings that reflect the coastal environment, each apartment includes an ensuite shower bathroom, separate living area with TV, microwave, kitchenette, Nespresso coffee machine, mini fridge and washer/dryer combo.