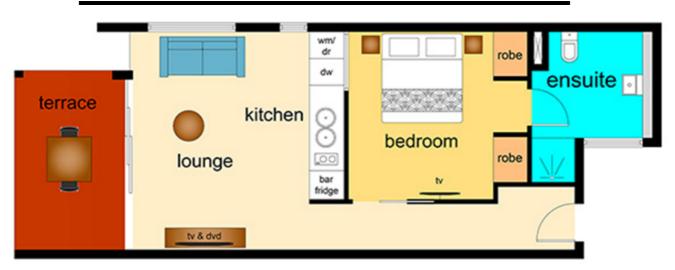

### One Bedroom Resort or Sanctury View Apartments

Relax in the modern surrounds of our self-contained single-bedroom Apartments of 57 square metres, which boast a master bedroom with TV (Foxtel), king-size or twin beds.

Appointed with contemporary furnishings that reflect the coastal environment, each apartment includes an ensuite shower bathroom, separate living area with TV, microwave, kitchenette, Nespresso coffee machine, mini fridge and washer/dryer combo.

This room type features a ground floor terrace or first floor balcony next to the living area for revelling in the balmy Noosa weather. Room is serviced daily. Maximum occupancy is two adults and two children, sharing a double fold out sofa bed.

## One Bedroom Apartments

Bedroom 1: 1 king bed or 2 singles

The One Bedroom Apartments can accommodate one optional rollaway bed available upon request and at an additional cost.