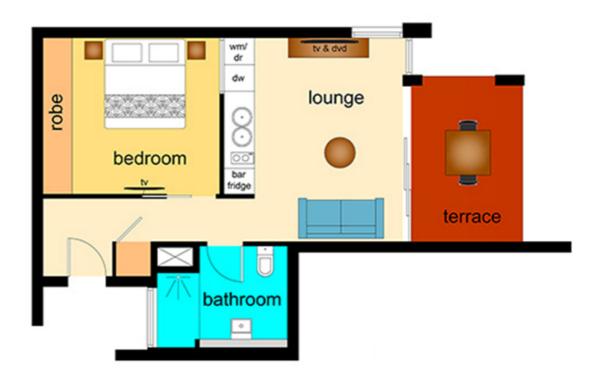

#### One Bedroom Suites

Ease into holiday mode in our spacious 60-square-metre suite featuring a master bedroom with a king-size bed, a convection microwave, wide-screen TV with Foxtel and an ensuite bathroom with shower and double basins.

This room type features a ground-floor terrace or first floor balcony from the master bedroom for soaking up the balmy Noosa weather. While we will try our best to accommodate all requests, we are unable to guarantee a specific floor. Room is serviced daily. Maximum occupancy is two adults and two children, sharing a Double fold out sofa. For longer stays, the resort highly recommends that guests choose a two- or three-bedroom apartment as Suites do not come equipped with a full kitchen or laundry facilities.

#### One Bedroom Suites

Bedroom 1: 1 king bed or 2 singles

The One Bedroom Apartments can accommodate one optional rollaway bed available upon request and at an additional cost.