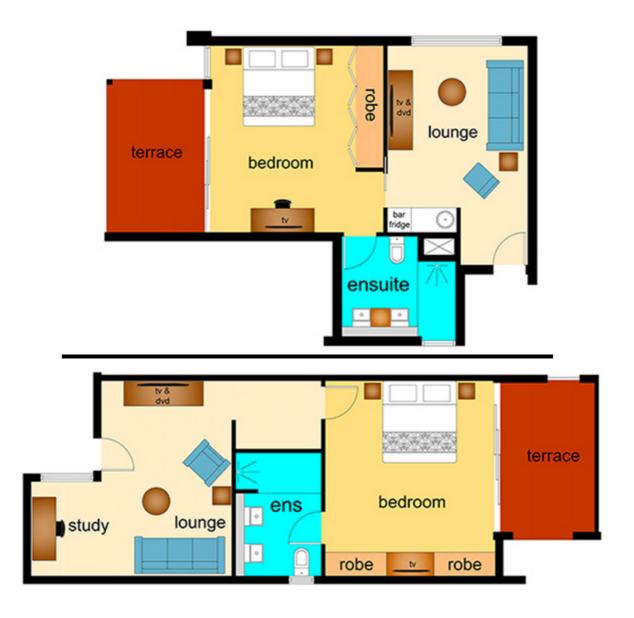

#### One Bedroom Suites

Ease into holiday mode in our spacious 60-square-metre suite featuring a master bedroom with a king-size bed, a convection microwave, wide-screen TV with Foxtel and an ensuite bathroom with shower and double basins.

Each suite has a separate lounge/media room with a second wide-screen TV, tea and coffee-making facilities including a Nespresso machine and a mini fridge. DVD's and DVD players are available for hire (free of charge).

This room type features a ground-floor terrace or first floor balcony from the master bedroom for soaking up the balmy Noosa weather. While we will try our best to accommodate all requests, we are unable to guarantee a specific floor. Room is serviced daily. Maximum occupancy is two adults and two children, sharing a Double fold out sofa. For longer stays, the resort highly recommends that guests choose a two- or three-bedroom apartment as Suites do not come equipped with a full kitchen or laundry facilities.