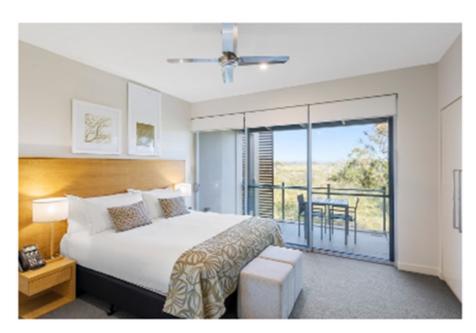

#### One Bedroom Suites

Ease into holiday mode in our spacious 60-square-metre suite featuring a master bedroom with a king-size bed, a convection microwave, wide-screen TV with Foxtel and an ensuite bathroom with shower and double basins.

### One Bedroom Resort or Sanctury View Apartments

Relax in the modern surrounds of our self-contained single-bedroom Apartments of 57 square metres, which boast a master bedroom with TV (Foxtel), king-size or twin beds.