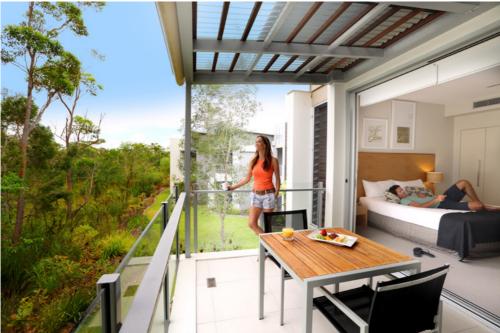

This room type features a ground-floor terrace or first floor balcony from the master bedroom for soaking up the balmy Noosa weather. While we will try our best to accommodate all requests, we are unable to guarantee a specific floor. Room is serviced daily. Maximum occupancy is two adults and two children, sharing a Double fold out sofa. For longer stays, the resort highly recommends that guests choose a two- or three-bedroom apartment as Suites do not come equipped with a full kitchen or laundry facilities.

This room type features a ground floor terrace or first floor balcony next to the living area for revelling in the balmy Noosa weather. Room is serviced daily. Maximum occupancy is two adults and two children, sharing a double fold out sofa bed.