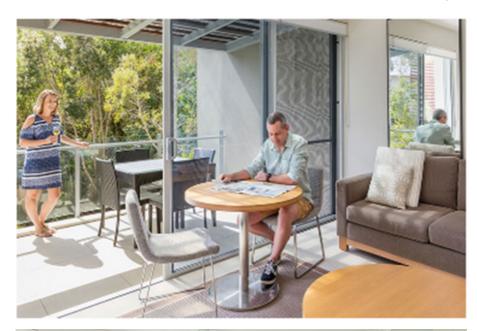

This room type features a ground-floor terrace or first floor balcony from the master bedroom for soaking up the balmy Noosa weather. While we will try our best to accommodate all requests, we are unable to guarantee a specific floor. Room is serviced daily. Maximum occupancy is two adults and two children, sharing a Double fold out sofa. For longer stays, the resort highly recommends that guests choose a two- or three-bedroom apartment as Suites do not come equipped with a full kitchen or laundry facilities.

This room type features a ground floor terrace or first floor balcony next to the living area for revelling in the balmy Noosa weather. Room is serviced daily. Maximum occupancy is two adults and two children, sharing a double fold out sofa bed.