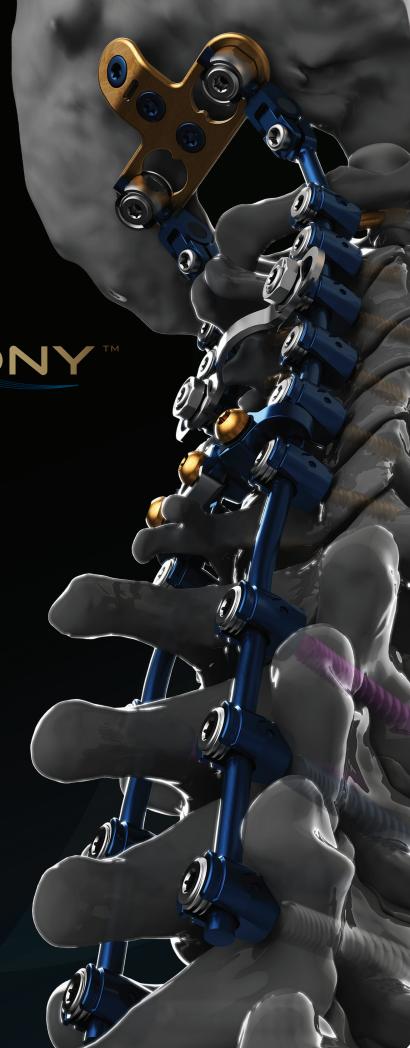

The DePuy Synthes Spine SYMPHONY™ Occipito-Cervico-Thoracic (OCT) System is an enhanced set of instruments and implants, including polyaxial screws, 3.5 mm and 4.0 mm rods, compatible hooks, cross connectors, lateral offset connectors, and rod connectors designed for posterior stabilization of the upper spine. The implants provide the flexibility required to accommodate variations in patient anatomy.

The DePuy Synthes Spine SYMPHONY OCT System is compatible with occipital fusion components (plates, rods and clamps) from the SYNAPSE™ OCT System and the MOUNTAINEER® OCT Spinal System. Additionally, tapered rods and connectors are available to extend constructs to utilize both the DePuy Synthes Spine EXPEDIUM® and VIPER® Spine Systems.