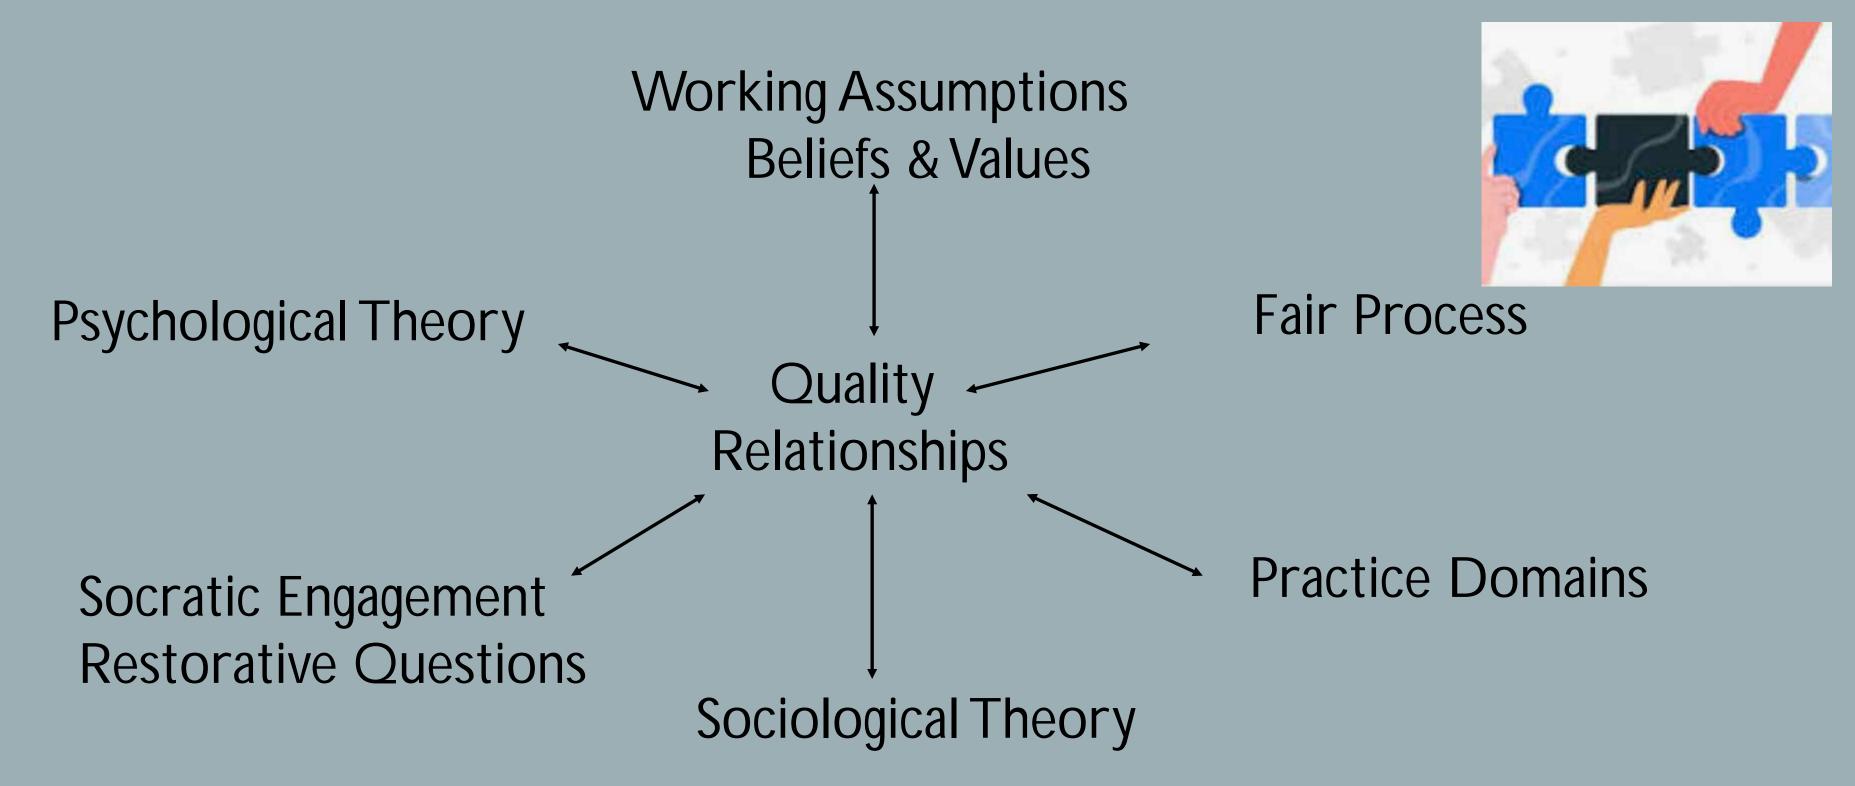

## EXPLICIT RESTORATIVE PRACTICE FRAMEWORK [SYNERGY OF THEORIES & CONCEPTS]

IF YOU ASKED STAFF ABOUT THEIR RENGAGE EXPERIENCE (20102016) WHAT WOULD THEY SAY?