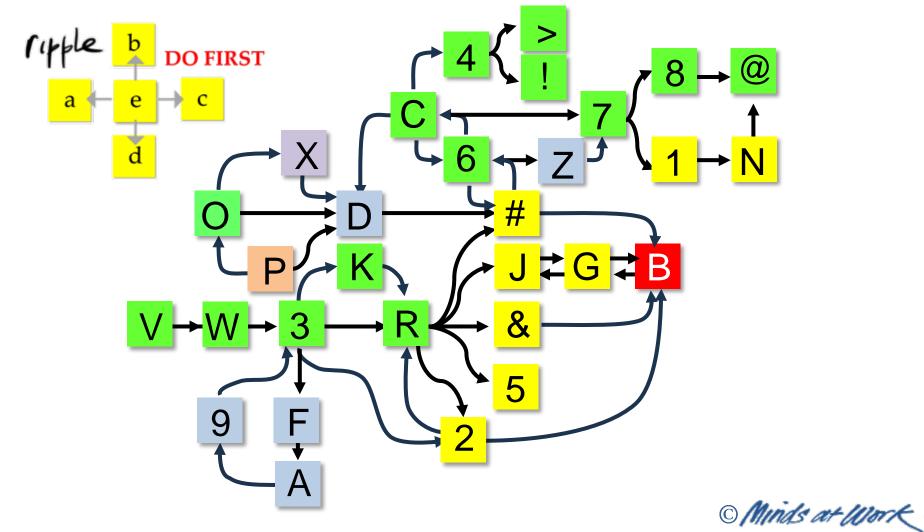

#### WHICH PROBLEM WOULD YOU LIKE TO TACKLE?

1st

2nd

3rd

4th

5th

6th

7th

8th

Our biases aren't obvious

Real costs
re in
the future

We are naturally irrational

O Minds at Work

Target the **earliest** available cause

@ Minds at Work

Target first ripple Minds at Work