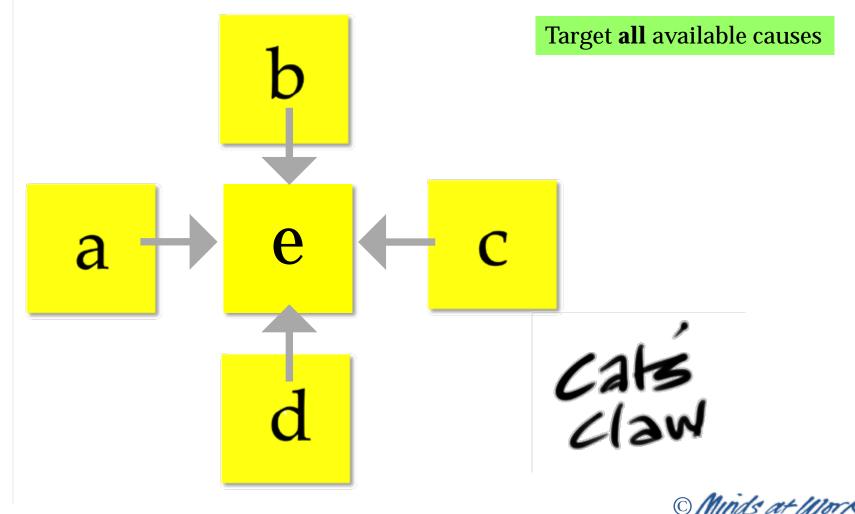

Where should we target our efforts?

What would that look like?

Which would deliver the best results?

Who will do what?

Why not change something?

8th

Our biases aren't obvious

Real costs
re in
the future

We are naturally irrational

O Minds at Work

Target the **earliest** available cause

@ Minds at Work

Target first ripple Minds at Work