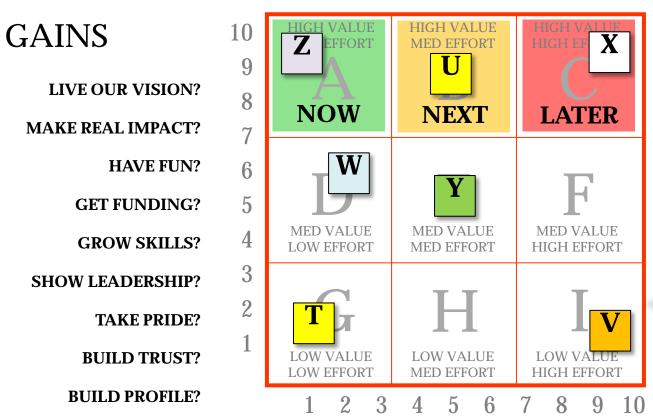

#### WHICH PROBLEM WOULD YOU LIKE TO TACKLE?

1st

2nd

3rd

4th

5th

6th

7th

8th

Our biases aren't obvious

Real costs
re in
the future

We are naturally irrational

O Minds at Work

Target the **earliest** available cause

@ Minds at Work

Target first ripple Minds at Work