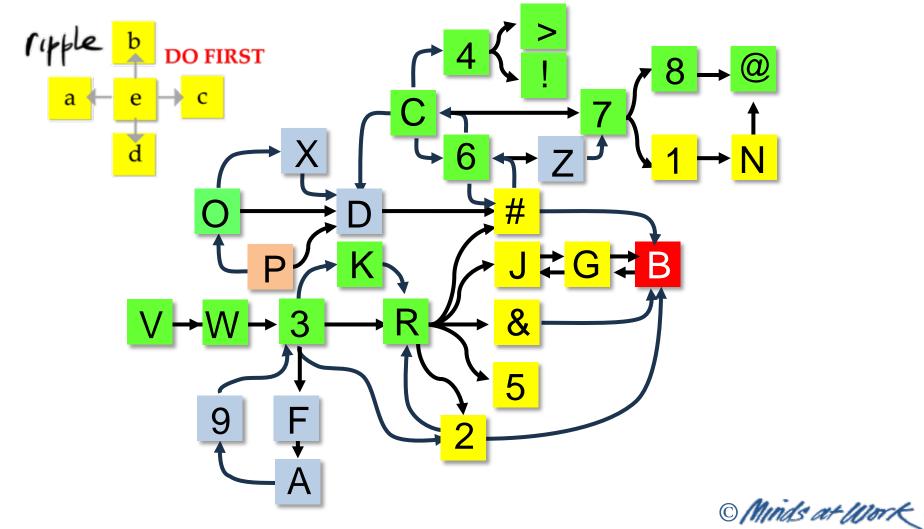

#### WHICH PROBLEM WOULD YOU LIKE TO TACKLE?

1st

2nd

3rd

4th

5th

6th

7th

8th

Our biases aren't obvious

Real costs
re in
the future

We are naturally irrational

O Minds at Work

Target the **earliest** available cause

@ Minds at Work

Target first ripple Minds at Work