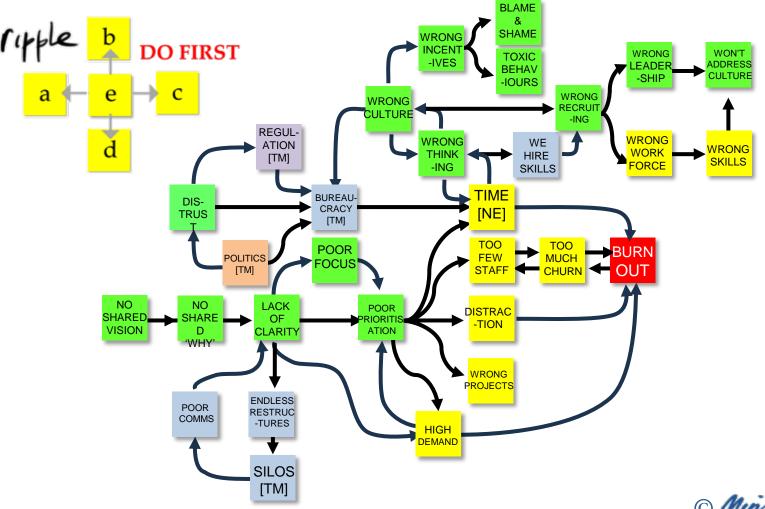

Where should we target our efforts?

What would that look like?

Which would deliver the best results?

Who will do what?

Why not change something?