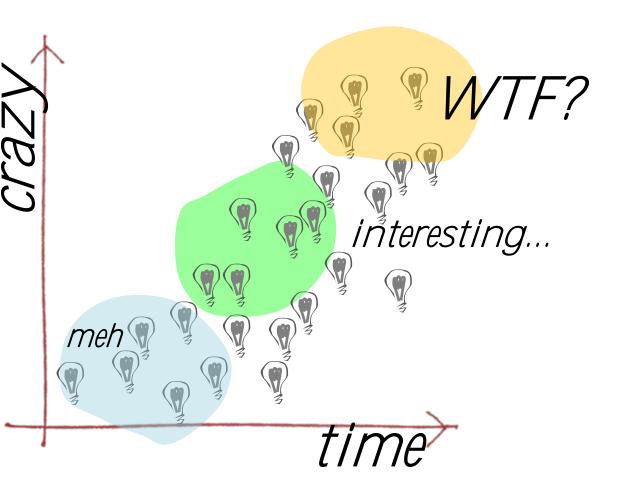

G (Give up)



A: try the opposite

B: redirect the energy

C: relieve the pain

D: start from scratch

E: make it work for you

F: explore the opportunity

INTERNAL

STRUCTURE

INTERNAL

**CULTURE** 

G: give up

**EXTERNAL** 

**STRUCTUR** 

**EXTERNAL** 

**CULTURE** 



















































1912









facial tissues playdoh nitrous oxide bubble wrap blutac air conditioning gramophone microscope telescope compass sunscreen rogaine rocket michelin star steam engine splenda



nothing has a fixed purpose

internet wheel coca cola thalidomide botox guinness records bendy straws beer mats doritos chainsaws magstrips listerine laser chopsticks telescope umbrella















**OLD** (Boring)

## Diamond Shreddies

NEW (Exciting!)



**OLD** (Boring)











囯

Representation of community on recruitment panels collect better data of the community in order to be more reflective be honest and open about what we're doing so people trust us

Pay people to engage with Council - people with lived experience

show people how they can make a difference

work out why the community doesn't think we're relevant to them

remove pompous elements of Council processes

make it easy for people to be involved in Council decision making and

metro map - make it easy for people to find their way around show how people can influence the things that matter to them

system for community to vote on decisions that are made

Discretionary spending for engaged community

only post on social media if there is a call to action

Actively encourage participation on Counc