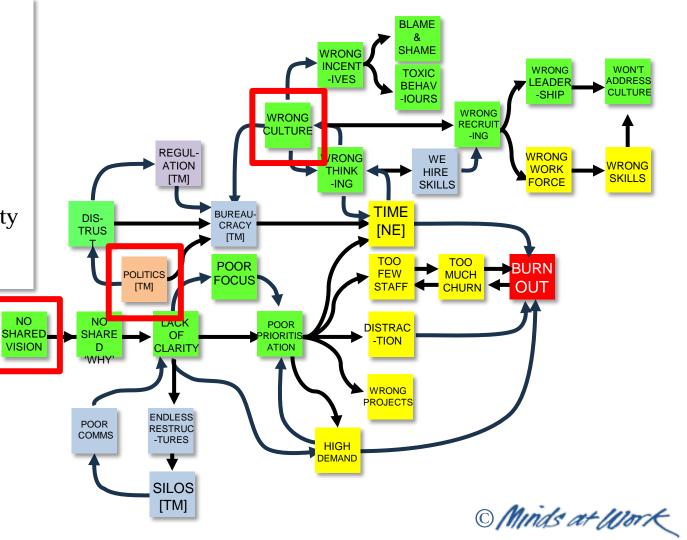

STRUCTURE

INTERNAL

**CULTURE** 

G: give up

**EXTERNAL** 

**STRUCTUR** 

**EXTERNAL** 

**CULTURE** 