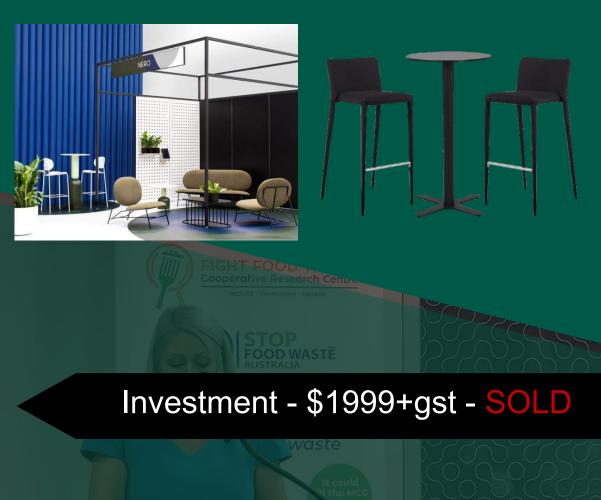

## **EXHIBITOR ONLY**

Showcase your solutions as an Exhibitor only

Sponsorship package includes:

- The Nero exhibition 3m x 2m booth combines a modern flush finish
- Stand signage with company name or booth name
- 2 x energy efficient spotlights
- 1 x single 4amp power point per
- High bar table plus 2 stools (upgradable).
  1 x National Food Waste Summit delegate registration including
  1 x complimentary invitation to the Cocktail Networking Event
- Additional furniture, LCD TV's etc. can be added or exchanged at a cost to you. A link to Harry the Hirer's 'add-on's' will be sent to you once the vendor form is completed.

Showcase your solutions with live demonstrations and talk directly to the event delegates.

| Listing in the in-event APP     | Included                        |
|---------------------------------|---------------------------------|
| Nero Booth 3m x 2m              | Included                        |
| 2 x energy efficient spotlights | Included                        |
| 1 x single 4amp power point     | Included                        |
| Company Name Header Sign        | Included – option to upgrade    |
| High bar table and 2 stools     | Included – option to upgrade    |
| LCD TV Screen and Stand         | Not Included - Optional upgrade |

Investment - \$25,000+gst - SOLD