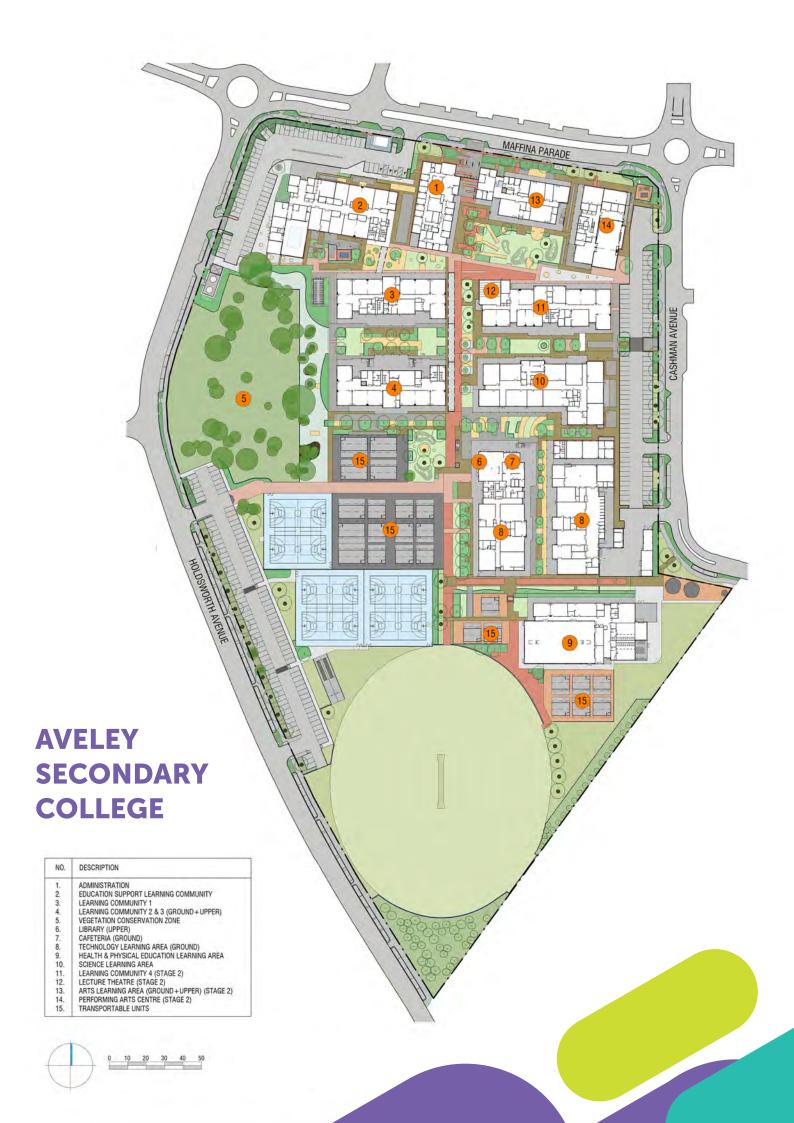

Aveley Secondary College Stage 1 was opened in 2018. The school accommodates up to 2000 students, including an 85 student capacity Education Support Learning Community. The Stage One phase includes Administration facilities, Library, Cafeteria, and specialist facilities for Science, Technology and Sports.

## **FACTS / FIGURES:**

Gross Floor Area 12,883m²
Final Contract Sum \$58m (ex GST)
Building Completion December 2017

**Photographer:** Trasko Photographics