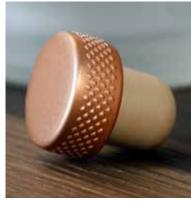

#### The T-Bar closure collection comprises

- T-Wood: The classic finishing for a timeless style
- \_ T-Wild: Each product is a wild masterpiece
- T-Plast: The perfect balance between versatility and innovation
- T-Aluminum: Accuracy and distinctiveness are in the details
- \_ T-Monobloc: Versatile, stylish and reliable
- T-Decanter: Designed for an impressive packaging

### Design

- √ Highly customizable
- ✓ Different materials and decorations available