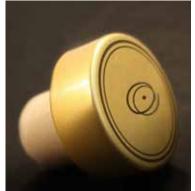

#### The T-Bar closure collection comprises

- T-Wood: The classic finishing for a timeless style
- \_ T-Wild: Each product is a wild masterpiece
- T-Plast: The perfect balance between versatility and innovation
- T-Aluminum: Accuracy and distinctiveness are in the details
- \_ T-Monobloc: Versatile, stylish and reliable
- T-Decanter: Designed for an impressive packaging

### Design

- √ Highly customizable
- ✓ Different materials and decorations available