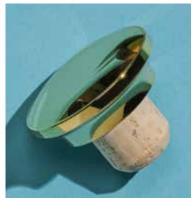

#### The T-Bar closure collection comprises

- T-Wood: The classic finishing for a timeless style
- \_ T-Wild: Each product is a wild masterpiece
- T-Plast: The perfect balance between versatility and innovation
- T-Aluminum: Accuracy and distinctiveness are in the details
- \_ T-Monobloc: Versatile, stylish and reliable
- T-Decanter: Designed for an impressive packaging

### Design

- √ Highly customizable
- ✓ Different materials and decorations available