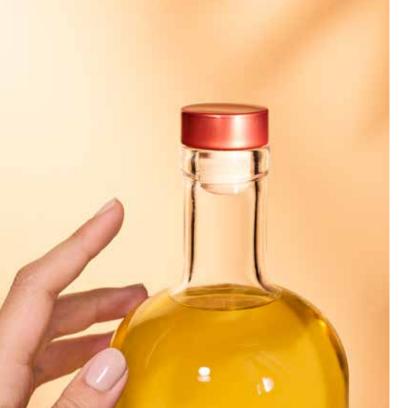

# Colors, shapes, wood varieties and design combine to make a perfectly fitting closure

The right balance between elegance and personality. Many options and solutions available to find the perfectly fitting closure for every product, combined with quality and safety.

#### The T-Bar closure collection comprises

- T-Wood: The classic finishing for a timeless style
- \_ T-Wild: Each product is a wild masterpiece
- T-Plast: The perfect balance between versatility and innovation
- T-Aluminum: Accuracy and distinctiveness are in the details
- \_ T-Monobloc: Versatile, stylish and reliable
- T-Decanter: Designed for an impressive packaging