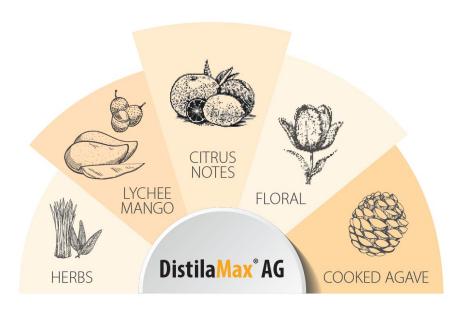

## **DistilaMax®AG**

Spirit style: Agave Spirit, Tequila

Congener profile: Excellent aromatic profile, on the nose, fruity, with herb character, floral, complex, with citrus notes. One the palate, the spirit is descirbed as rich and well-balanced.