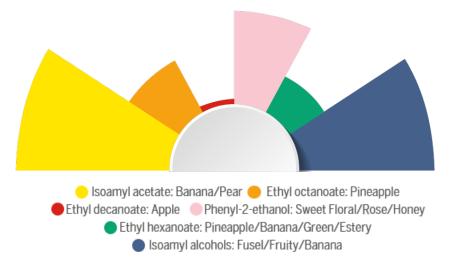

#### Dosage:

0.15-0.3 grams per litre of wash or juice (150-300 ppm)

Results on sugar-based feedstock