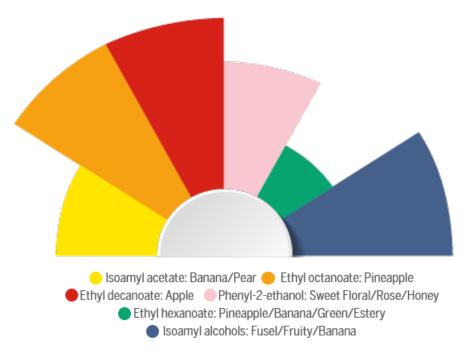

### Results on sugar-based feedstock

# SUGAR BASED + AGAVE

Spirit style: Agave Spirit, Tequila, fruit brandies

Congener profile: Freshness, fruit and floral aromas

Fermentation: Fructophilic strain; short lag phase,

good temperature tolerance