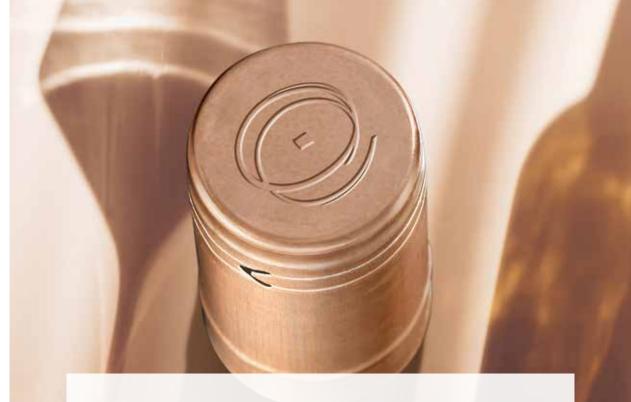

# The elegant and light alternative

Aluminum capsules seamless with the same decorative process as Tinclass capsules (base spray and silkscreen decoration).

This premium product offers a refined result and incorporates highly recyclable material. In addition to its elegance and lightness, the Alu-One capsules have an excellent resistance to corrosion.

#### Performance

- ✓ One single piece capsule, without seam
- $\checkmark$  Light and elegant

# Design

- ✓ Great color richness and intensity
- Impressive decoration finishes