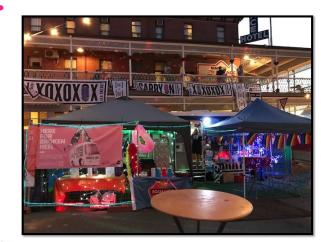

>• greater visibility |
| 24 Section 24 Health Far West Local Health Distric                  | t                                                                                                |                                                                                                          |

### CHALLENGE: TRANSFORM A QUIET STREET INTO A THREE DAY DRAGSTRAVAGANZA



(complete with pop up health service of course)





#### BALLS, BOAS AND A STIFF BREEZE







### **TEAM 2017!**



**2017 new and** improved, with Astroturf!

The grass is greener when you've finished setting up





#### SUNSET AT THE MINER'S MEMORIAL





28



#### THIS YEAR WE WERE NEAR THE ENTRANCE - READY FOR ACTION







#### CALM BEFORE THE STORM







#### LIGHTS! GUEST LIST! JUST DO YOUR BEST DARLING.







# CONSUMER **FEEDBACK**

### **CONVENIENT LOCATION**

#### Strongly Agree

79%

20%

Agree

Source: Post-test surveys

Health Far West NSW 32 Local Health District



#### FEATHERS, FAIRY LIGHTS AND FREE TESTING







# RECRUITMENT

| 2015                | 2016                | 2017                |
|---------------------|---------------------|---------------------|
| Passive +<br>Active | Passive +<br>Active | Passive +<br>Active |
| recruitment         | recruitment         | recruitment*        |

\*2017 saw the introduction of a more theatrical/costumed approach to make the site more welcoming.





**ACCESSORISING IS KEY** 







#### MITCH DYED HIS BEARD FOR THIS EVENT FROM ITS NATURAL BLUE.







# FACILITIES AVAILABLE

| 2015                                   | 2016