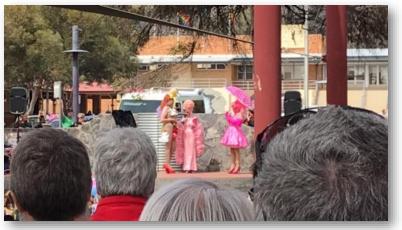

### CHALLENGE: TRANSFORM A QUIET STREET INTO A THREE DAY DRAGSTRAVAGANZA

(complete with pop up health service of course)

#### RIGHT, WHERE'S THIS PARADE AT?