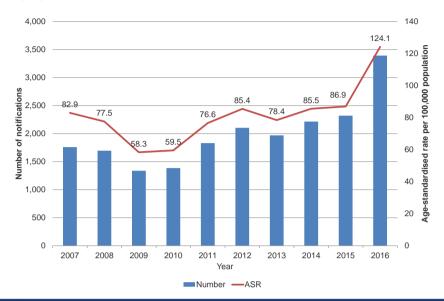

#### Number and rate of gonorrhoea notifications, WA, 2007 to 2016

health.wa.gov.au

3