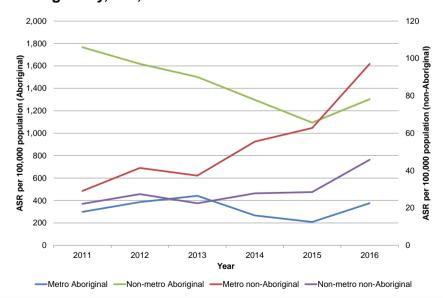

### Rate of gonorrhoea notifications by area and Aboriginality, WA, 2011 to 2016

health.wa.gov.au