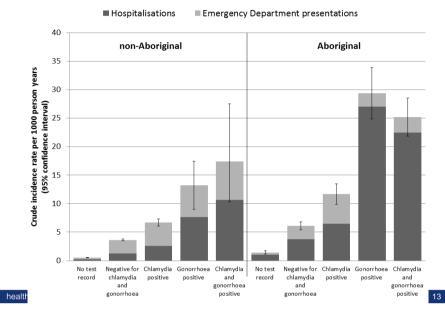

Crude incidence rate of PID by chlamydia and gonorrhoea testing and positivity, stratified by Aboriginality in WA women born 1974-1995, from age 15 years to

31.12.2013 (Reekie J., Donovan B, Guy R et al. Risk of pelvic inflammatory disease in relation to chlamydia and gonorrhoea testing, repeat testing, and positivity: a population-based cohort study. Clin Infect Dis, in press).