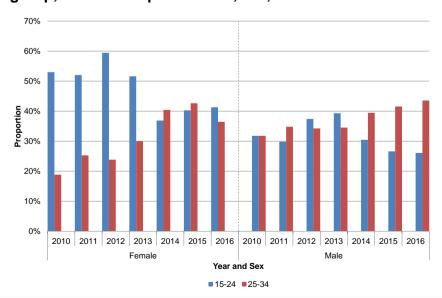

## Proportion of gonorrhoea notifications by sex and age group, Perth metropolitan area, WA, 2010 to 2016

health.wa.gov.au