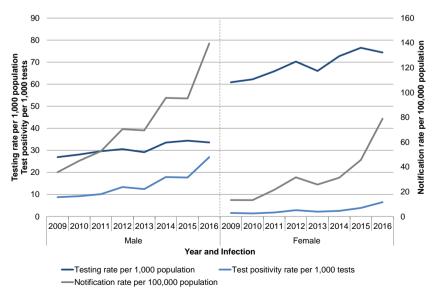

### Gonorrhoea testing, notification and test positivity rate by sex, Perth metropolitan area, WA, 2009 to 2016