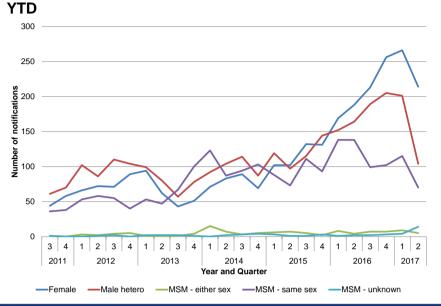

# Number of gonorrhoea notifications by sexual preference and quarter, Perth metropolitan area, WA, 2011 to 2017

health.wa.gov.au

5