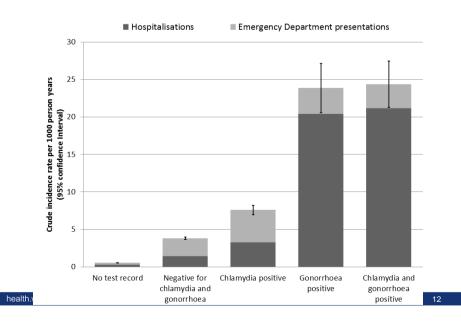

health.wa.gov.au 1

Crude incidence rate of PID by chlamydia and gonorrhoea testing and positivity, in WA women born 1974-1995, from age 15 years to 31.12.2013. (Reekie J., Donovan B., Guy R et al. Risk of pelvic inflammatory disease in relation to chlamydia and gonorrhoea testing, repeat testing, and positivity: a population-based cohort study. Clin Infect Dis, in press)