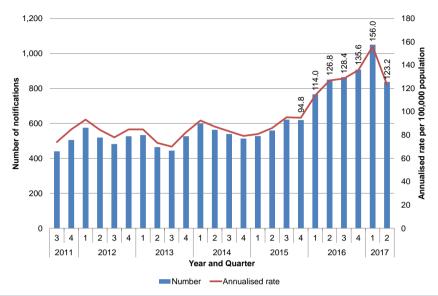

#### Number and rate of gonorrhoea notifications by quarter, WA, 2011 to 2017 YTD

health.wa.gov.au

7