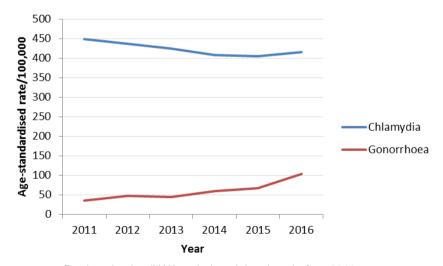

## Rate of gonorrhoea and chlamydia notifications in the Perth metropolitan area, WA, 2011 to 2016

Dual testing in all WA pathology labs since before 2011