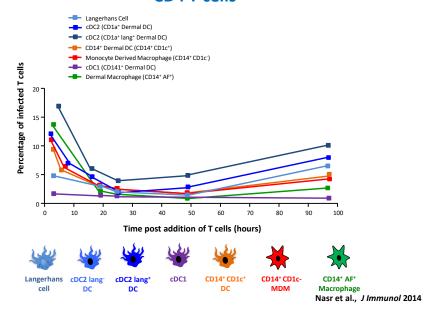

# DC Subsets Differ in their Ability to Transfer HIV to CD4 T cells

#### **Summary**

- There is considerable variation in the relative proportions of Mononuclear phagocytes found within the different tissues of the anogenital tracts
  - Lang cDC2s dominate abdominal skin
    - Lang\* cDC2s increase in genital skin and mucosal tissues
  - Macrophages and MDMs dominate anogenital tissues
- 2. Majority of the subsets of MNPs are able to transfer the virus to HIV target cells in 2 phases with the Lang\* cDC2s transferring most efficiently

#### **Significance**

- 1. Soluble langerin has been shown to block transfer from Langerhans Cells to T cells (Nasr et al., *J Immunol* 2014)
- 2. Determining the receptors required for transfer provides a potential therapeutic target to inhibit viral transfer
- 3. Establishing which MNP populations are efficient in delivering HIV to T cells is important in the development of HIV vaccines and adjuvants