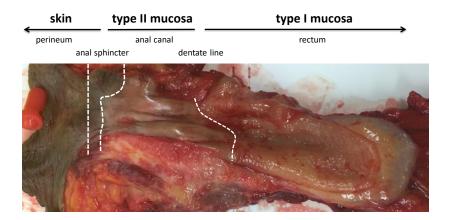

## Determining the Mononuclear Phagocyte Subsets Present in Human Anogenital Tissues



## **Access to Human Anogenital Tissue**

extensive collaborations with surgeons for access to all human anogenital tissue types



#### **Anorectal Tissue**



## **Dermal MNP Flow Cytometry Gating Strategy**



# **DC Subsets in Human Anogenital Tissues**



## **DC Subsets in Human Anogenital Tissues**



# DC -T Cell HIV Transfer Assay



#### **First Phase Transfer**





#### **Second Phase Transfer**





# DC Subsets Differ in their Ability to Transfer HIV to CD4 T cells



#### **Summary**

- There is considerable variation in the relative proportions of Mononuclear phagocytes found within the different tissues of the anogenital tracts
  - Lang cDC2s dominate abdominal skin
    - Lang\* cDC2s increase in genital skin and mucosal tissues
  - Macrophages and MDMs dominate anogenital tissues
- 2. Majority of the subsets of MNPs are able to transfer the virus to HIV target cells in 2 phases with the Lang\* cDC2s transferring most efficientl