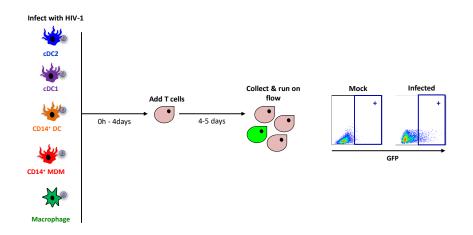

# DC -T Cell HIV Transfer Assay

#### **First Phase Transfer**

#### **Second Phase Transfer**

# DC Subsets Differ in their Ability to Transfer HIV to CD4 T cells

#### **Summary**

- There is considerable variation in the relative proportions of Mononuclear phagocytes found within the different tissues of the anogenital tracts
  - Lang cDC2s dominate abdominal skin
    - Lang\* cDC2s increase in genital skin and mucosal tissues
  - Macrophages and MDMs dominate anogenital tissues
- 2. Majority of the subsets of MNPs are able to transfer the virus to HIV target cells in 2 phases with the Lang\* cDC2s transferring most efficiently