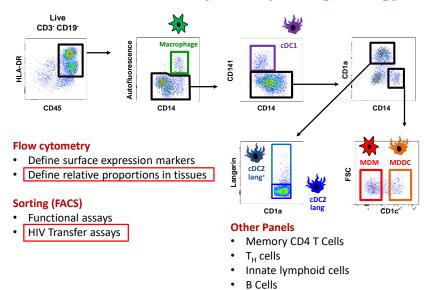

## **Dermal MNP Flow Cytometry Gating Strategy**

# **DC Subsets in Human Anogenital Tissues**

## **DC Subsets in Human Anogenital Tissues**

# DC -T Cell HIV Transfer Assay