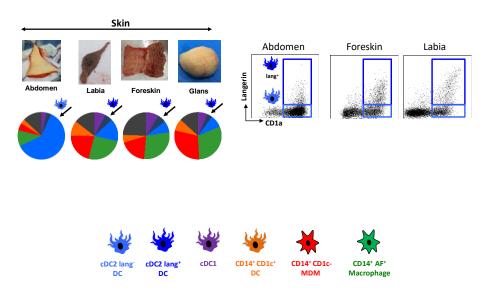

# **DC Subsets in Human Anogenital Tissues**

## **DC Subsets in Human Anogenital Tissues**

#### **Summary**

- There is considerable variation in the relative proportions of Mononuclear phagocytes found within the different tissues of the anogenital tracts
  - Lang cDC2s dominate abdominal skin
    - Lang\* cDC2s increase in genital skin and mucosal tissues
  - Macrophages and MDMs dominate anogenital tissues
- 2. Majority of the subsets of MNPs are able to transfer the virus to HIV target cells in 2 phases with the Lang\* cDC2s transferring most efficiently