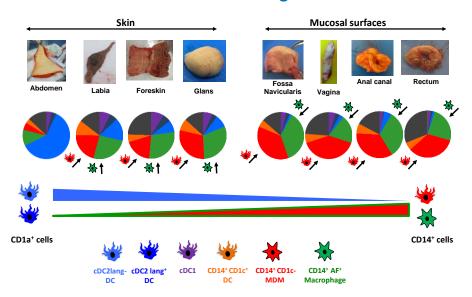

# **DC Subsets in Human Anogenital Tissues**

## **DC Subsets in Human Anogenital Tissues**

#### **Summary**

- There is considerable variation in the relative proportions of Mononuclear phagocytes found within the different tissues of the anogenital tracts
  - Lang cDC2s dominate abdominal skin
    - Lang\* cDC2s increase in genital skin and mucosal tissues
  - Macrophages and MDMs dominate anogenital tissues
- 2. Majority of the subsets of MNPs are able to transfer the virus to HIV target cells in 2 phases with the Lang\* cDC2s transferring most efficiently