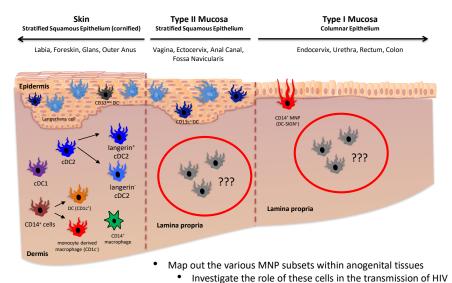

## Determining the Mononuclear Phagocyte Subsets Present in Human Anogenital Tissues

# **DC Subsets in Human Anogenital Tissues**

## **DC Subsets in Human Anogenital Tissues**