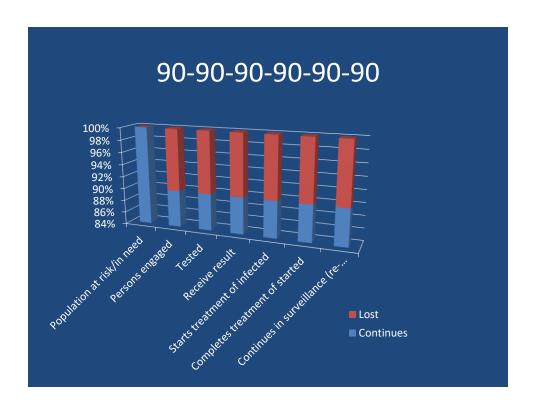

# A thought for next year

- The last bar
  - Keeping people in care
  - Surveillance
     How do we tailor post cure follow-up to suit