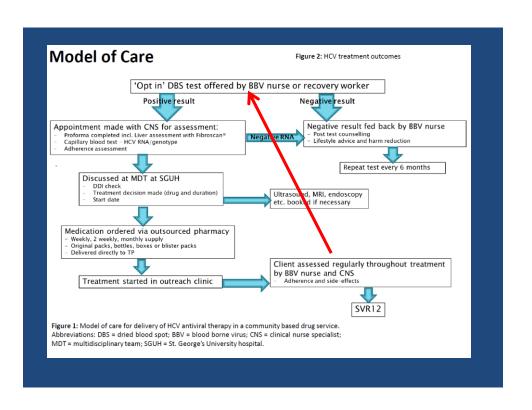

|                                                                                                                   |                                       |                         |                     |                                    | # Trooskin 139                                  |                                                                                                                                |

6

# The What

- Education
  - Training Peers in the HEP-CARE multi-national
     HEP-friend program # Byrne 155
- Prevention
- Test
- Treat
- Postcare



# The What Is it a contradiction in terms?

### Make it simple – for HCV

- Bin it
- · Shift it
- Move it

### **Examples**

- · The Test and Treat Grail
- The Fast Track clinics
- Peer Led Hepatitis Testing
- Mobile van one stop shop

## Make it comprehensive for the person

- Drug use
- "Harm reduction"
- Psychiatric
- Financial
- Social
- Other transmittable diseases (HIV/HBV/STD/TB)
- Lifestyle
- Other medical conditions

#### **Effectiveness** The WHY Treatment completion rate p-value 71 (90%) 43 (88%) 28 (93%) 0.43 Completed 8 (10%) 6 (12%) 2 (7%) Incomplete Ongoing Did not start 0 Ceased early Unknown

### SVR12 rate\*

|                    | Overall<br>(n=79) | PWID<br>(n=49) | Non-PWID<br>(n=30) | p-value |
|--------------------|-------------------|----------------|-------------