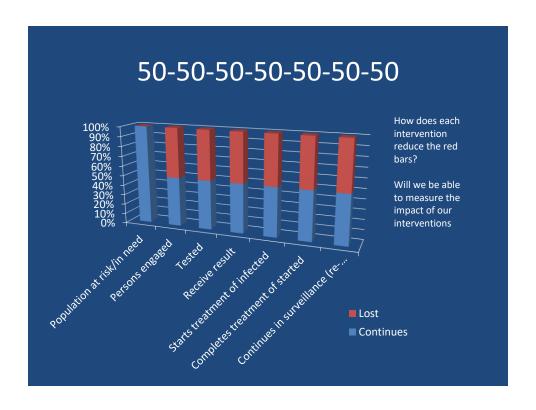

# A thought for next year

- The last bar
  - Keeping people in care
  - Surveillance
     How do we tailor post cure follow-up to suit