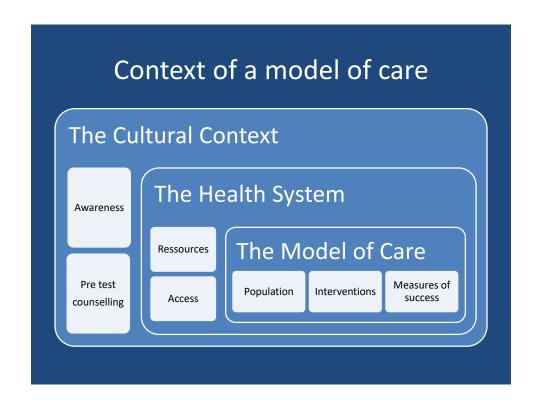

## What is a model of care

- The Who
- The by Whom
- The Where
- The What
- And maybe The Why and whats next