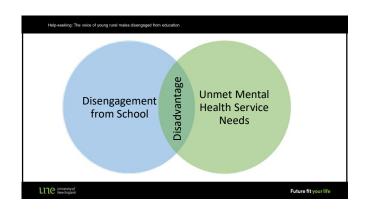

Objective

To gain an enriched understanding about mental health literacy and help-seeking from the perspective of young rural males disengaged from education





Theme 1: Contextual Influence "It just like rubs off onto you I guess. Like 'this is shame, that's shame, everything's shame'" (Keegan) " [mental health] is talked about often so it becomes more normal" (Johnathon)

Subtheme 1a: Cultural Influence "Not so much listening to answers or anything, just listening to understand" (James) "It's gotta come the other way too, that person has maybe gotta open up to that kid to make them feel comfortable" (Michael) LITE University of New England

Future fit your life

Theme 2: Spectrum of Knowledge "They don't necessarily know what they need help with" (Oliver) "[Counselling] was a good w