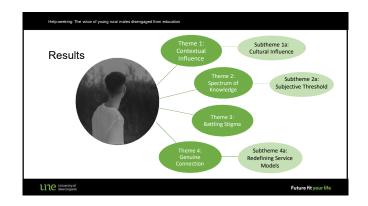

Objective

To gain an enriched understanding about mental health literacy and help-seeking from the perspective of young rural males disengaged from education

Theme 1: Contextual Influence "It just like rubs off onto you I guess. Like 'this is shame, that's shame, everything's shame'" (Keegan) " [mental health] is talked about often so it becomes more normal" (Johnathon)

Subtheme 1a: Cultural Influence "Not so much listening to answers or anything, just listening to understand" (James) "It's gotta come the other way too, that person has maybe gotta open up to that kid to make them feel comfortable" (Michael) LITE University of New England

Future fit your life

Theme 2: Spectrum of Knowledge "They don't necessarily know what they need help with" (Oliver) "[Counselling] was a good way to slow things down and go well this is how I am feeling...I'm not angry, I'm upset" (James)

Subtheme 2a: Subjective Threshold "If you get to that point when you just want to give up then that is the point where you should seek help" (Xander)

Theme 3: Battling Stigma "I rather speak to someone who I definitely know won't judge me" (Lachlan) "Shame and the feeling that you have to be big and strong and tough about how you feel" (Keegan)