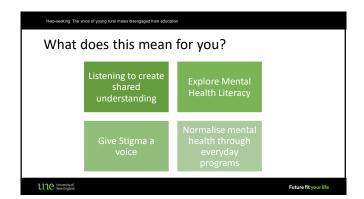

Objective

To gain an enriched understanding about mental health literacy and help-seeking from the perspective of young rural males disengaged from education

Theme 1: Contextual Influence "It just like rubs off onto you I guess. Like 'this is shame, that's shame, everything's shame'" (Keegan) " [mental health] is talked about often so it becomes more normal" (Johnathon)

Subtheme 1a: Cultural Influence "Not so much listening to answers or anything, just listening to understand" (James) "It's gotta come the other way too, that person has maybe gotta open up to that kid to make them feel comfortable" (Michael) LITE University of New England

Future fit your life

Theme 2: Spectrum of Knowledge "They don't necessarily know what they need help with" (Oliver) "[Counselling] was a good way to slow things down and go well this is how I am feeling...I'm not angry, I'm upset" (James)

Subtheme 2a: Subjective Threshold "If you get to that point when you just want to give up then that is the point where you should seek help" (Xander)

Theme 3: Battling Stigma "I rather speak to someone who I definitely know won't judge me" (Lachlan) "Shame and the feeling that you have to be big and strong and tough about how you feel" (Keegan)