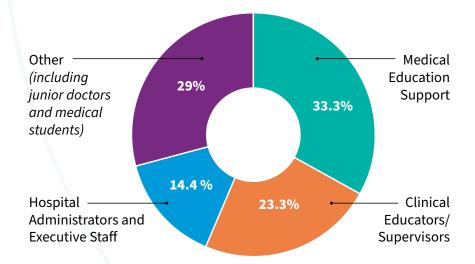

THE FORUM**

Commencing in the late 1990s, the annual Australian and New Zealand Prevocational Medical Education Forum is the largest Australasian forum addressing prevocational medical education and training.

The annual three day event brings together clinicians, medical educators and junior doctors to share research, educational activities and to discuss current issues in prevocational medical education. This year's forum encompasses the changes of the new Australian Medical Council prevocational framework with the inclusion of cultural safety, the need to consider community needs, and workforce and environmental sustainability, to ensure appropriate care and service delivery and our efforts to reduce our impact to the environment.

#### A breakdown of attendees from last year's Forum



## **SPONSORSHIP AT A GLANCE**

#### Packages **Opportunities available** Waste Reduction Partner – Platinum Sponsor Exclusive opportunity Sustainability Champion – Gold Sponsor Exclusive opportunity **Silver Sponsor** Limited opportunities - 3 **Gala Dinner Sponsor** Exclusive opportunity Welcome Reception Sponsor Exclusive opportunity **Chill Out Room Sponsor** Exclusive opportunity Exclusive opportunity **Coffee Cart Sponsor** Exclusive opportunity Forum App Sponsor **Entertainment Sponsor** Limited opportunities - 3 Lunch Sponsor Limited opportunities – 3 Lanyard Sponsor Exclusive opportunity **Plenary Session Sponsor** Limited opportunities Scholarship Sponsor **Unlimited opportunities** Workshop Sponsor Limited opportunities Morning or Afternoon Tea Sponsor 1 per day Limited opport