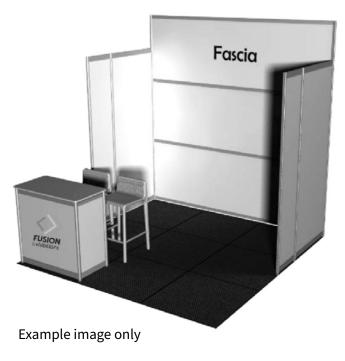

#### Exhibition

- 3m x 3m exhibition shell scheme booth with standard inclusions
- Two (2) additional exhibitor registrations

#### Exhibition

- 3m x 3m exhibition shell scheme booth with standard inclusions
- One (1) additional exhibitor registration

#### Exhibition

• 3m x 3m exhibition shell scheme booth with standard inclusions