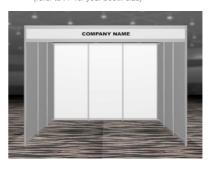

As part of your stand cost, we will be supplying the follwing:

- White Octex Walling shellscheme at 2.5m high (NOT Velcro receptive)
- 10 AMP Power Supply incl 4-Way Multibox
- Spotlights
- Front Fascia system with standard Exhibitor Name Sign (black/ white)

Sample of a 3.0m x 3.0m x 2.3m booth refer to FP for your booth size)

If you require any additional signage for your booth, please ensure you have your artwork ready by:

When applying your own graphics/signage/promotional material etc to the infill walling, please use ONLY the following products: